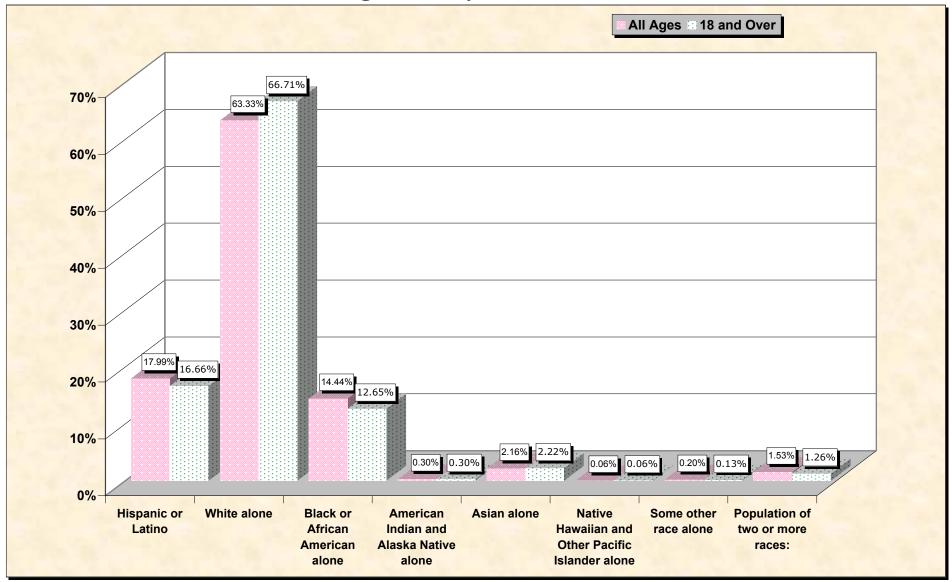

## Hispanic or Latino, and not Hispanic by Race and Age Hillsborough County, Florida

Source: Data Set: Census 2000 Redistricting Data (Public Law 94-171) Summary File. PL2. HISPANIC OR LATINO, AND NOT HISPANIC OR LATINO BY RACE [73] - Universe: Total population; PL4. HISPANIC OR LATINO, AND NOT HISPANIC OR LATINO BY RACE FOR THE POPULATION 18 YEARS AND OVER [73] - Universe: Total population 18 years and over

## source data for Chart

## HISPANIC OR LATINO, AND NOT HISPANIC OR LATINO BY RACE

|                                                  | Hillsborough County, Florida |
|--------------------------------------------------|------------------------------|
| Total:                                           | 998,948                      |
| Hispanic or Latino                               | 179,692                      |
| Not Hispanic or Latino:                          | 819,256                      |
| Population of one race:                          | 804,018                      |
| White alone                                      | 632,605                      |
| Black or African American alone                  | 144,259                      |
| American Indian and Alaska Native alone          | 2,991                        |
| Asian alone                                      | 21,585                       |
| Native Hawaiian and Other Pacific Islander alone | 610                          |
| Some other race alone                            | 1,968                        |
| Population of two or more races:                 | 15,238                       |

## HISPANIC OR LATINO, AND NOT HISPANIC OR LATINO BY RACE FOR THE POPULATION 18 YEARS AND OVER

|                                                  | Hillsborough County, Florida |
|--------------------------------------------------|------------------------------|
| Total:                                           | 745,810                      |
| Hispanic or Latino                               | 124,288                      |
| Not Hispanic or Latino:                          | 621,522                      |
| Population of one race:                          | 612,133                      |
| White alone                                      | 497,505                      |
| Black or African American alone                  | 94,348                       |
| American Indian and Alaska Native alone          | 2,236                        |
| Asian alone                                      | 16,586                       |
| Native Hawaiian and Other Pacific Islander alone | 464                          |
| Some other race alone                            | 994                          |
| Population of two or more races:                 | 9,389                        |