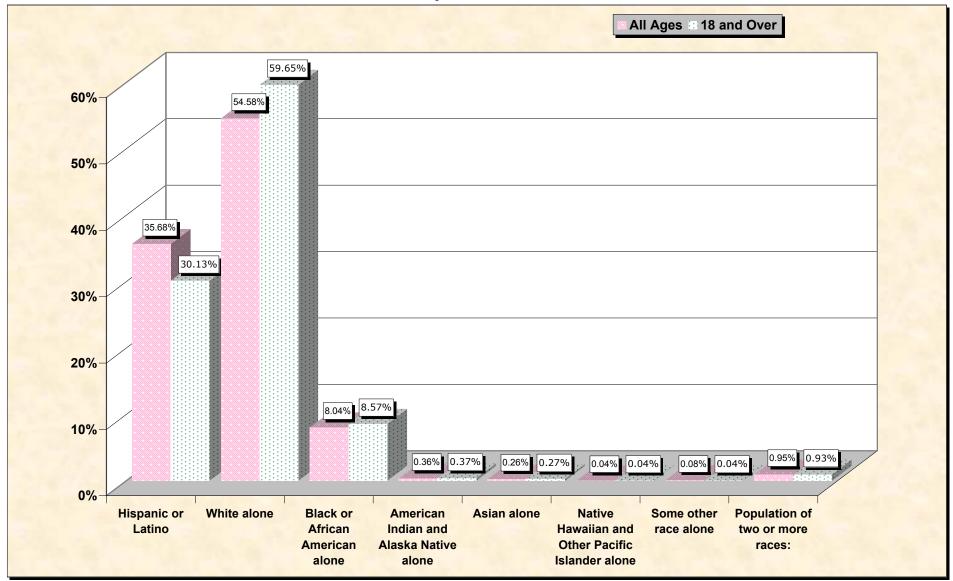

## source data for Chart

## HISPANIC OR LATINO, AND NOT HISPANIC OR LATINO BY RACE

|                                                  | Hardee County, Florida |
|--------------------------------------------------|------------------------|
| Total:                                           | 26,938                 |
| Hispanic or Latino                               | 9,611                  |
| Not Hispanic or Latino:                          | 17,327                 |
| Population of one race:                          | 17,070                 |
| White alone                                      | 14,704                 |
| Black or African American alone                  | 2,165                  |
| American Indian and Alaska Native alone          | 98                     |
| Asian alone                                      | 71                     |
| Native Hawaiian and Other Pacific Islander alone | 11                     |
| Some other race alone                            | 21                     |
| Population of two or more races:                 | 257                    |

## HISPANIC OR LATINO, AND NOT HISPANIC OR LATINO BY RACE FOR THE POPULATION 18 YEARS AND OVER

|                                                  | Hardee County, Florida |
|--------------------------------------------------|------------------------|
| Total:                                           | 19,503                 |
| Hispanic or Latino                               | 5,877                  |
| Not Hispanic or Latino:                          | 13,626                 |
| Population of one race:                          | 13,445                 |
| White alone                                      | 11,634                 |
| Black or African American alone                  | 1,671                  |
| American Indian and Alaska Native alone          | 72                     |
| Asian alone                                      | 53                     |
| Native Hawaiian and Other Pacific Islander alone | 7                      |
| Some other race alone                            | 8                      |
| Population of two or more races:                 | 181                    |