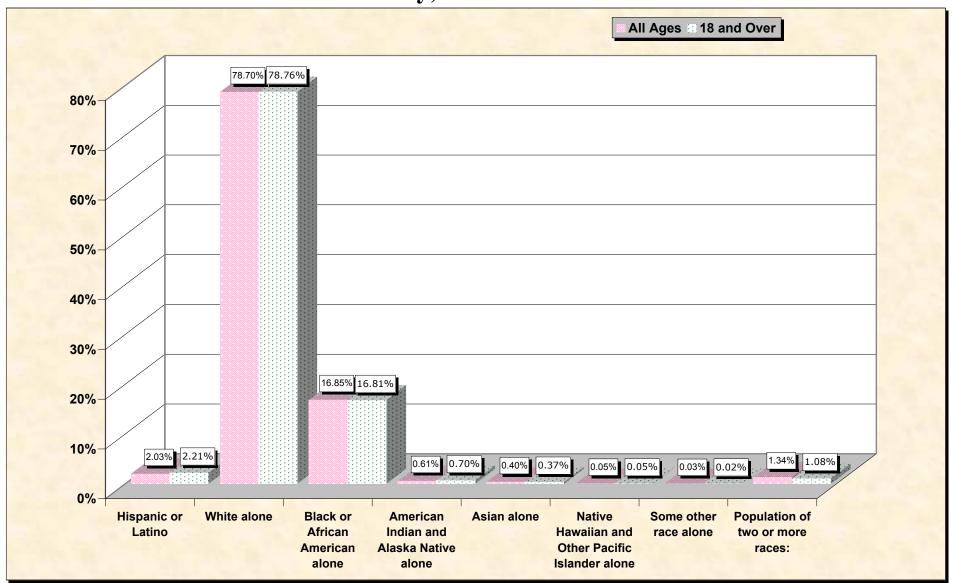

#### source data for Chart

### HISPANIC OR LATINO, AND NOT HISPANIC OR LATINO BY RACE

|                                                  | Gulf County, Florida |
|--------------------------------------------------|----------------------|
| Total:                                           | 13,332               |
| Hispanic or Latino                               | 270                  |
| Not Hispanic or Latino:                          | 13,062               |
| Population of one race:                          | 12,883               |
| White alone                                      | 10,492               |
| Black or African American alone                  | 2,247                |
| American Indian and Alaska Native alone          | 81                   |
| Asian alone                                      | 53                   |
| Native Hawaiian and Other Pacific Islander alone | 6                    |
| Some other race alone                            | 4                    |
| Population of two or more races:                 | 179                  |

#### HISPANIC OR LATINO, AND NOT HISPANIC OR LATINO BY RACE FOR THE POPULATION 18 YEARS AND OVER

|                                                  | Gulf County, Florida |
|--------------------------------------------------|----------------------|
| Total:                                           | 10,437               |
| Hispanic or Latino                               | 231                  |
| Not Hispanic or Latino:                          | 10,206               |
| Population of one race:                          | 10,093               |
| White alone                                      | 8,220                |
| Black or African American alone                  | 1,754                |
| American Indian and Alaska Native alone          | 73                   |
| Asian alone                                      | 39                   |
| Native Hawaiian and Other Pacific Islander alone | 5                    |
| Some other race alone                            | 2                    |
| Population of two or more races:                 | 113                  |