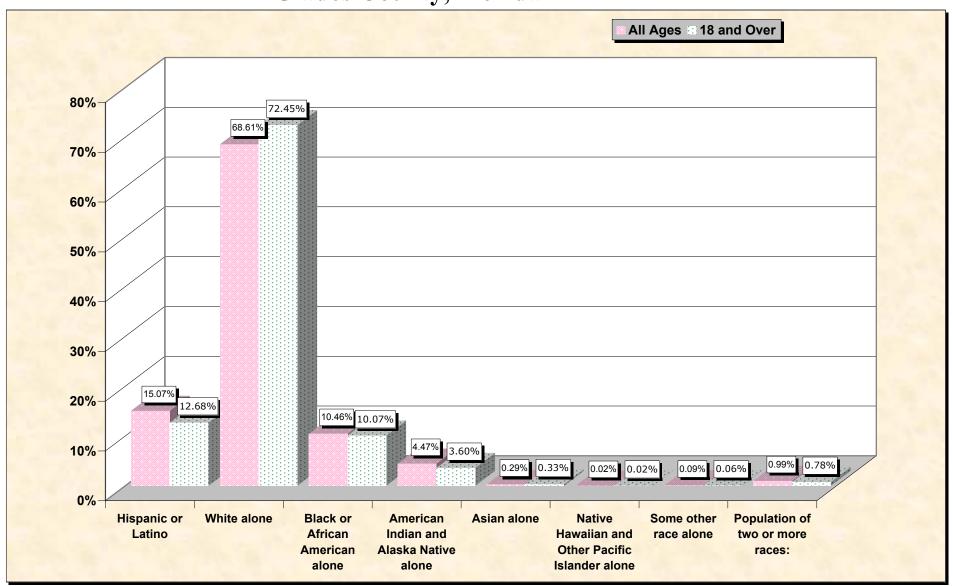

#### source data for Chart

### HISPANIC OR LATINO, AND NOT HISPANIC OR LATINO BY RACE

|                                                  | Glades County, Florida |
|--------------------------------------------------|------------------------|
| Total:                                           | 10,576                 |
| Hispanic or Latino                               | 1,594                  |
| Not Hispanic or Latino:                          | 8,982                  |
| Population of one race:                          | 8,877                  |
| White alone                                      | 7,256                  |
| Black or African American alone                  | 1,106                  |
| American Indian and Alaska Native alone          | 473                    |
| Asian alone                                      | 31                     |
| Native Hawaiian and Other Pacific Islander alone | 2                      |
| Some other race alone                            | 9                      |
| Population of two or more races:                 | 105                    |

Source: Data Set: Census 2000 Redistricting Data (Public Law 94-171) Summary File. PL2. HISPANIC OR LATINO, AND NOT HISPANIC OR LATINO BY RACE [73] - Universe: Total population

#### HISPANIC OR LATINO, AND NOT HISPANIC OR LATINO BY RACE FOR THE POPULATION 18 YEARS AND OVER

|                                                  | Glades County, Florida |
|--------------------------------------------------|------------------------|
| Total:                                           | 8,239                  |
| Hispanic or Latino                               | 1,045                  |
| Not Hispanic or Latino:                          | 7,194                  |
| Population of one race:                          | 7,130                  |
| White alone                                      | 5,969                  |
| Black or African American alone                  | 830                    |
| American Indian and Alaska Native alone          | 297                    |
| Asian alone                                      | 27                     |
| Native Hawaiian and Other Pacific Islander alone | 2                      |
| Some other race alone                            | 5                      |
| Population of two or more races:                 | 64                     |

Source: Data Set: Census 2000 Redistricting Data (Public Law 94-171) Summary File. PL4. HISPANIC OR LATINO, AND NOT HISPANIC OR LATINO BY RACE FOR THE POPULATION 18 YEARS AND OVER [73] - Universe: Total population 18 years and over