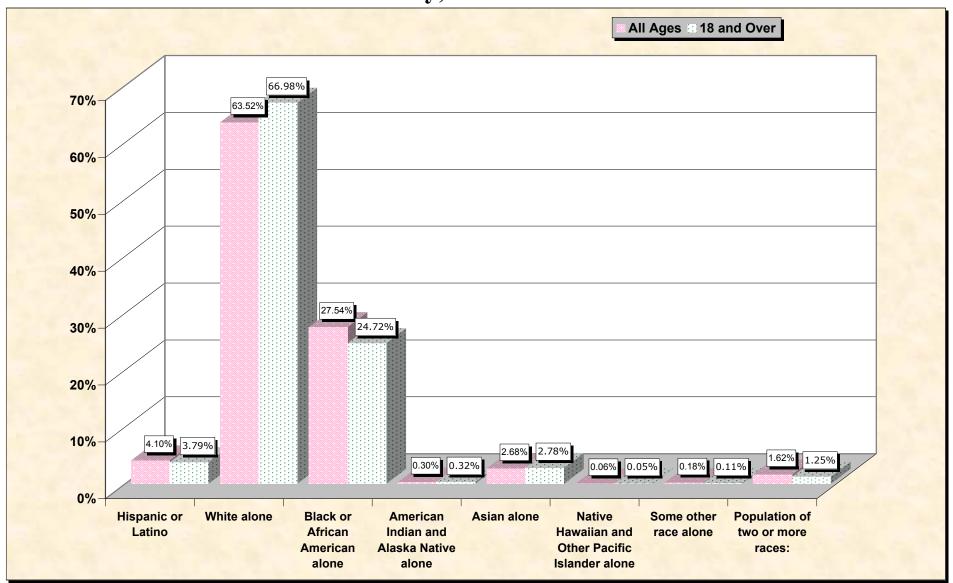

# Hispanic or Latino, and not Hispanic by Race and Age Duval County, Florida

Source: Data Set: Census 2000 Redistricting Data (Public Law 94-171) Summary File. PL2. HISPANIC OR LATINO, AND NOT HISPANIC OR LATINO BY RACE [73] - Universe: Total population; PL4. HISPANIC OR LATINO, AND NOT HISPANIC OR LATINO BY RACE FOR THE POPULATION 18 YEARS AND OVER [73] - Universe: Total population 18 years and over

### HISPANIC OR LATINO, AND NOT HISPANIC OR LATINO BY RACE

|                                                  | Duval County, Florida |
|--------------------------------------------------|-----------------------|
| Total:                                           | 778,879               |
| Hispanic or Latino                               | 31,946                |
| Not Hispanic or Latino:                          | 746,933               |
| Population of one race:                          | 734,304               |
| White alone                                      | 494,747               |
| Black or African American alone                  | 214,473               |
| American Indian and Alaska Native alone          | 2,375                 |
| Asian alone                                      | 20,871                |
| Native Hawaiian and Other Pacific Islander alone | 431                   |
| Some other race alone                            | 1,407                 |
| Population of two or more races:                 | 12,629                |

Source: Data Set: Census 2000 Redistricting Data (Public Law 94-171) Summary File. PL2. HISPANIC OR LATINO, AND NOT HISPANIC OR LATINO BY RACE [73] - Universe: Total population

#### HISPANIC OR LATINO, AND NOT HISPANIC OR LATINO BY RACE FOR THE POPULATION 18 YEARS AND OVER

|                                                  | Duval County, Florida |
|--------------------------------------------------|-----------------------|
| Total:                                           | 573,888               |
| Hispanic or Latino                               | 21,744                |
| Not Hispanic or Latino:                          | 552,144               |
| Population of one race:                          | 544,946               |
| White alone                                      | 384,404               |
| Black or African American alone                  | 141,845               |
| American Indian and Alaska Native alone          | 1,822                 |
| Asian alone                                      | 15,955                |
| Native Hawaiian and Other Pacific Islander alone | 307                   |
| Some other race alone                            | 613                   |
| Population of two or more races:                 | 7,198                 |

Source: Data Set: Census 2000 Redistricting Data (Public Law 94-171) Summary File. PL4. HISPANIC OR LATINO, AND NOT HISPANIC OR LATINO BY RACE FOR THE POPULATION 18 YEARS AND OVER [73] - Universe: Total population 18 years and over