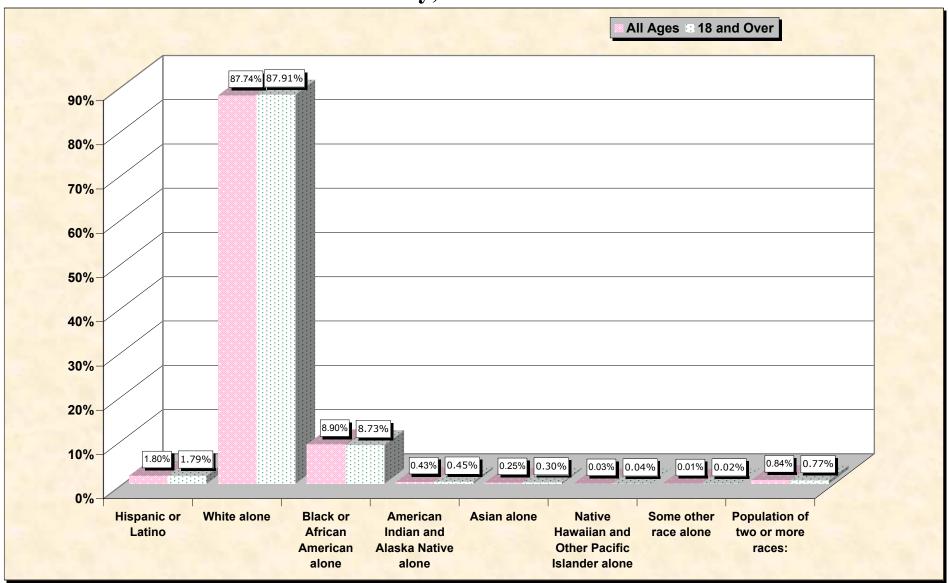

# Hispanic or Latino, and not Hispanic by Race and Age Dixie County, Florida

Source: Data Set: Census 2000 Redistricting Data (Public Law 94-171) Summary File. PL2. HISPANIC OR LATINO, AND NOT HISPANIC OR LATINO BY RACE [73] - Universe: Total population; PL4. HISPANIC OR LATINO, AND NOT HISPANIC OR LATINO BY RACE FOR THE POPULATION 18 YEARS AND OVER [73] - Universe: Total population 18 years and over

### HISPANIC OR LATINO, AND NOT HISPANIC OR LATINO BY RACE

|                                                  | Dixie County, Florida |
|--------------------------------------------------|-----------------------|
| Total:                                           | 13,827                |
| Hispanic or Latino                               | 249                   |
| Not Hispanic or Latino:                          | 13,578                |
| Population of one race:                          | 13,462                |
| White alone                                      | 12,132                |
| Black or African American alone                  | 1,231                 |
| American Indian and Alaska Native alone          | 59                    |
| Asian alone                                      | 34                    |
| Native Hawaiian and Other Pacific Islander alone | 4                     |
| Some other race alone                            | 2                     |
| Population of two or more races:                 | 116                   |

#### HISPANIC OR LATINO, AND NOT HISPANIC OR LATINO BY RACE FOR THE POPULATION 18 YEARS AND OVER

|                                                  | Dixie County, Florida |
|--------------------------------------------------|-----------------------|
| Total:                                           | 10,772                |
| Hispanic or Latino                               | 193                   |
| Not Hispanic or Latino:                          | 10,579                |
| Population of one race:                          | 10,496                |
| White alone                                      | 9,470                 |
| Black or African American alone                  | 940                   |
| American Indian and Alaska Native alone          | 48                    |
| Asian alone                                      | 32                    |
| Native Hawaiian and Other Pacific Islander alone | 4                     |
| Some other race alone                            | 2                     |
| Population of two or more races:                 | 83                    |