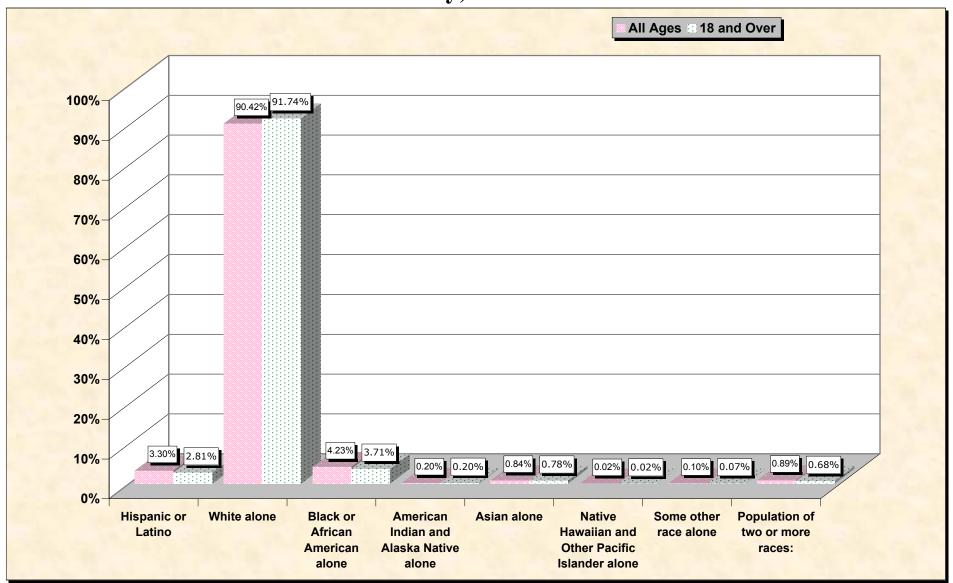

#### source data for Chart

### HISPANIC OR LATINO, AND NOT HISPANIC OR LATINO BY RACE

|                                                  | <b>Charlotte County, Florida</b> |
|--------------------------------------------------|----------------------------------|
| Total:                                           | 141,627                          |
| Hispanic or Latino                               | 4,667                            |
| Not Hispanic or Latino:                          | 136,960                          |
| Population of one race:                          | 135,706                          |
| White alone                                      | 128,063                          |
| Black or African American alone                  | 5,992                            |
| American Indian and Alaska Native alone          | 286                              |
| Asian alone                                      | 1,194                            |
| Native Hawaiian and Other Pacific Islander alone | 30                               |
| Some other race alone                            | 141                              |
| Population of two or more races:                 | 1,254                            |

#### HISPANIC OR LATINO, AND NOT HISPANIC OR LATINO BY RACE FOR THE POPULATION 18 YEARS AND OVER

|                                                  | <b>Charlotte County, Florida</b> |
|--------------------------------------------------|----------------------------------|
| Total:                                           | 119,441                          |
| Hispanic or Latino                               | 3,354                            |
| Not Hispanic or Latino:                          | 116,087                          |
| Population of one race:                          | 115,279                          |
| White alone                                      | 109,580                          |
| Black or African American alone                  | 4,435                            |
| American Indian and Alaska Native alone          | 234                              |
| Asian alone                                      | 928                              |
| Native Hawaiian and Other Pacific Islander alone | 23                               |
| Some other race alone                            | 79                               |
| Population of two or more races:                 | 808                              |