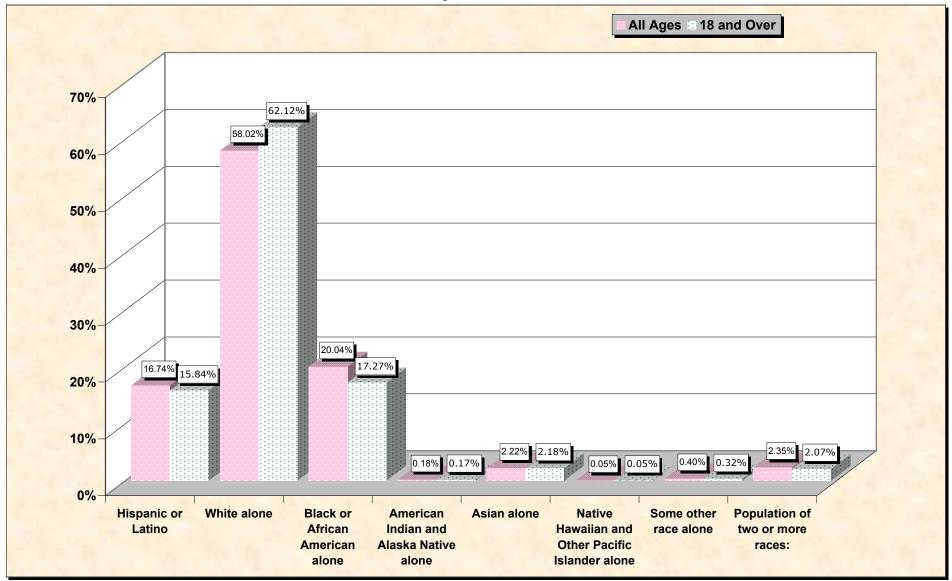

## Hispanic or Latino, and not Hispanic by Race and Age Broward County, Florida

Source: Data Set: Census 2000 Redistricting Data (Public Law 94-171) Summary File. PL2. HISPANIC OR LATINO, AND NOT HISPANIC OR LATINO BY RACE [73] - Universe: Total population; PL4. HISPANIC OR LATINO, AND NOT HISPANIC OR LATINO BY RACE FOR THE POPULATION 18 YEARS AND OVER [73] - Universe: Total population 18 years and over

## HISPANIC OR LATINO, AND NOT HISPANIC OR LATINO BY RACE

|                                                  | <b>Broward County, Florida</b> |
|--------------------------------------------------|--------------------------------|
| Total:                                           | 1,623,018                      |
| Hispanic or Latino                               | 271,652                        |
| Not Hispanic or Latino:                          | 1,351,366                      |
| Population of one race:                          | 1,313,201                      |
| White alone                                      | 941,674                        |
| Black or African American alone                  | 325,305                        |
| American Indian and Alaska Native alone          | 2,934                          |
| Asian alone                                      | 36,049                         |
| Native Hawaiian and Other Pacific Islander alone | 767                            |
| Some other race alone                            | 6,472                          |
| Population of two or more races:                 | 38,165                         |

## HISPANIC OR LATINO, AND NOT HISPANIC OR LATINO BY RACE FOR THE POPULATION 18 YEARS AND OVER

|                                                  | <b>Broward County, Florida</b> |
|--------------------------------------------------|--------------------------------|
| Total:                                           | 1,240,089                      |
| Hispanic or Latino                               | 196,371                        |
| Not Hispanic or Latino:                          | 1,043,718                      |
| Population of one race:                          | 1,018,045                      |
| White alone                                      | 770,297                        |
| Black or African American alone                  | 214,138                        |
| American Indian and Alaska Native alone          | 2,065                          |
| Asian alone                                      | 27,018                         |
| Native Hawaiian and Other Pacific Islander alone | 575                            |
| Some other race alone                            | 3,952                          |
| Population of two or more races:                 | 25,673                         |