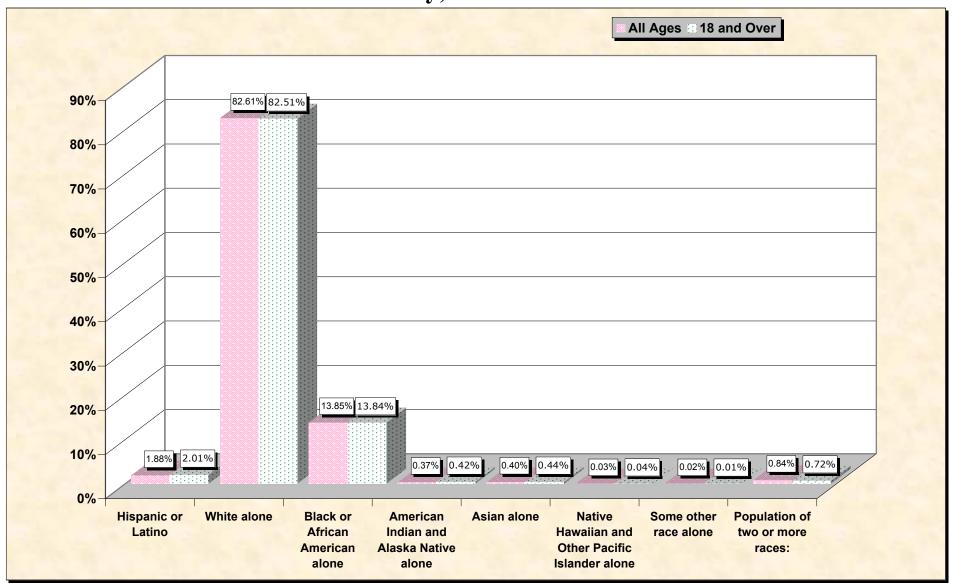

# Hispanic or Latino, and not Hispanic by Race and Age Baker County, Florida

Source: Data Set: Census 2000 Redistricting Data (Public Law 94-171) Summary File. PL2. HISPANIC OR LATINO, AND NOT HISPANIC OR LATINO BY RACE [73] - Universe: Total population; PL4. HISPANIC OR LATINO, AND NOT HISPANIC OR LATINO BY RACE FOR THE POPULATION 18 YEARS AND OVER [73] - Universe: Total population 18 years and over

### HISPANIC OR LATINO, AND NOT HISPANIC OR LATINO BY RACE

|                                                  | Baker County, Florida |
|--------------------------------------------------|-----------------------|
| Total:                                           | 22,259                |
| Hispanic or Latino                               | 419                   |
| Not Hispanic or Latino:                          | 21,840                |
| Population of one race:                          | 21,654                |
| White alone                                      | 18,389                |
| Black or African American alone                  | 3,083                 |
| American Indian and Alaska Native alone          | 82                    |
| Asian alone                                      | 88                    |
| Native Hawaiian and Other Pacific Islander alone | 7                     |
| Some other race alone                            | 5                     |
| Population of two or more races:                 | 186                   |

Source: Data Set: Census 2000 Redistricting Data (Public Law 94-171) Summary File. PL2. HISPANIC OR LATINO, AND NOT HISPANIC OR LATINO BY RACE [73] - Universe: Total population

#### HISPANIC OR LATINO, AND NOT HISPANIC OR LATINO BY RACE FOR THE POPULATION 18 YEARS AND OVER

|                                                  | Baker County, Florida |
|--------------------------------------------------|-----------------------|
| Total:                                           | 16,141                |
| Hispanic or Latino                               | 325                   |
| Not Hispanic or Latino:                          | 15,816                |
| Population of one race:                          | 15,699                |
| White alone                                      | 13,318                |
| Black or African American alone                  | 2,234                 |
| American Indian and Alaska Native alone          | 68                    |
| Asian alone                                      | 71                    |
| Native Hawaiian and Other Pacific Islander alone | 6                     |
| Some other race alone                            | 2                     |
| Population of two or more races:                 | 117                   |

Source: Data Set: Census 2000 Redistricting Data (Public Law 94-171) Summary File. PL4. HISPANIC OR LATINO, AND NOT HISPANIC OR LATINO BY RACE FOR THE POPULATION 18 YEARS AND OVER [73] - Universe: Total population 18 years and over