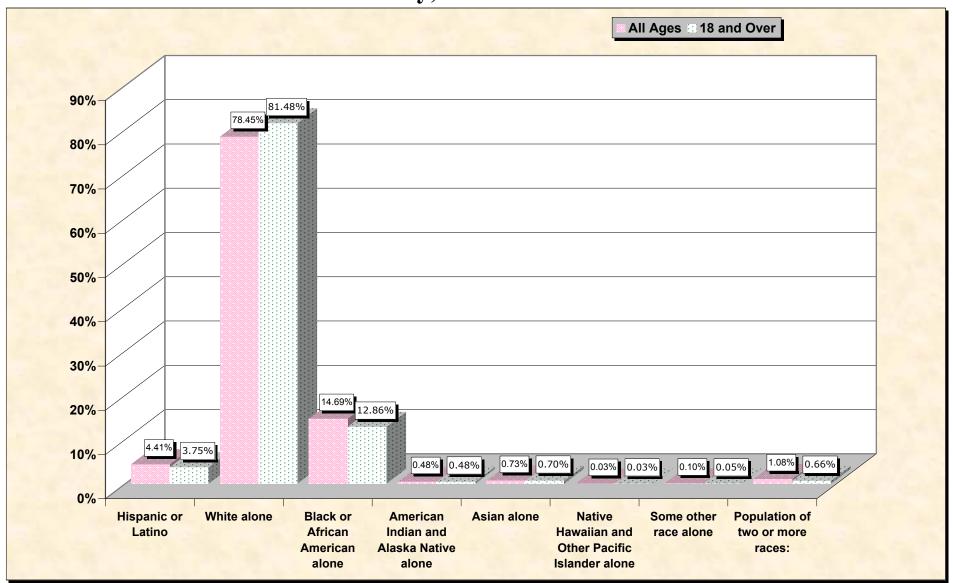

### HISPANIC OR LATINO, AND NOT HISPANIC OR LATINO BY RACE

|                                                  | Sussex County, Delaware |
|--------------------------------------------------|-------------------------|
| Total:                                           | 156,638                 |
| Hispanic or Latino                               | 6,915                   |
| Not Hispanic or Latino:                          | 149,723                 |
| Population of one race:                          | 148,024                 |
| White alone                                      | 122,888                 |
| Black or African American alone                  | 23,017                  |
| American Indian and Alaska Native alone          | 755                     |
| Asian alone                                      | 1,150                   |
| Native Hawaiian and Other Pacific Islander alone | 54                      |
| Some other race alone                            | 160                     |
| Population of two or more races:                 | 1,699                   |

Source: Data Set: Census 2000 Redistricting Data (Public Law 94-171) Summary File. PL2. HISPANIC OR LATINO, AND NOT HISPANIC OR LATINO BY RACE [73] - Universe: Total population

#### HISPANIC OR LATINO, AND NOT HISPANIC OR LATINO BY RACE FOR THE POPULATION 18 YEARS AND OVER

|                                                  | Sussex County, Delaware |
|--------------------------------------------------|-------------------------|
| Total:                                           | 121,333                 |
| Hispanic or Latino                               | 4,544                   |
| Not Hispanic or Latino:                          | 116,789                 |
| Population of one race:                          | 115,985                 |
| White alone                                      | 98,858                  |
| Black or African American alone                  | 15,604                  |
| American Indian and Alaska Native alone          | 580                     |
| Asian alone                                      | 846                     |
| Native Hawaiian and Other Pacific Islander alone | 37                      |
| Some other race alone                            | 60                      |
| Population of two or more races:                 | 804                     |

Source: Data Set: Census 2000 Redistricting Data (Public Law 94-171) Summary File. PL4. HISPANIC OR LATINO, AND NOT HISPANIC OR LATINO BY RACE FOR THE POPULATION 18 YEARS AND OVER [73] - Universe: Total population 18 years and over