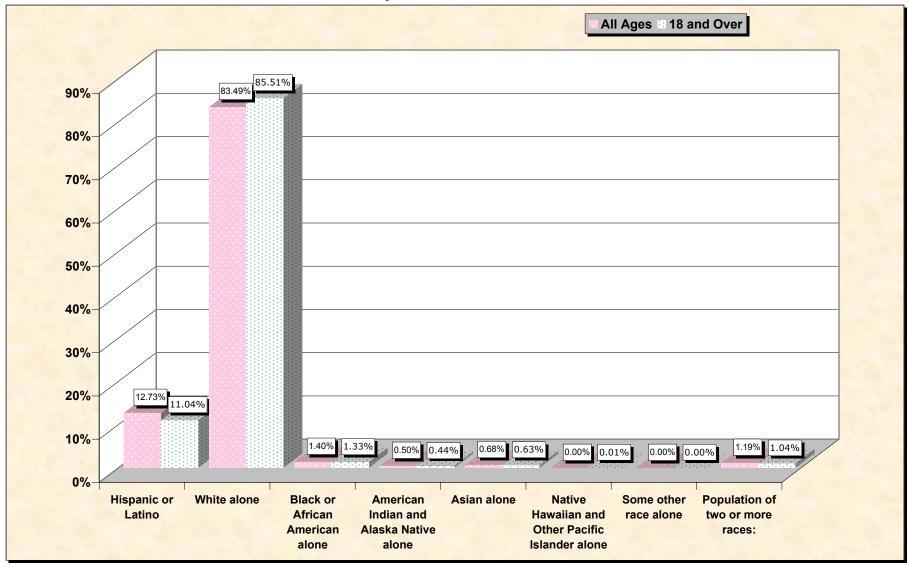

## Hispanic or Latino, and not Hispanic by Race and Age Yell County, Arkansas

Source: Data Set: Census 2000 Redistricting Data (Public Law 94-171) Summary File. PL2. HISPANIC OR LATINO, AND NOT HISPANIC OR LATINO BY RACE [73] - Universe: Total population; PL4. HISPANIC OR LATINO, AND NOT HISPANIC OR LATINO BY RACE FOR THE POPULATION 18 YEARS AND OVER [73] - Universe: Total population 18 years and over

## HISPANIC OR LATINO, AND NOT HISPANIC OR LATINO BY RACE

|                                                  | Yell County, Arkansas |
|--------------------------------------------------|-----------------------|
| Total:                                           | 21,139                |
| Hispanic or Latino                               | 2,691                 |
| Not Hispanic or Latino:                          | 18,448                |
| Population of one race:                          | 18,196                |
| White alone                                      | 17,650                |
| Black or African American alone                  | 296                   |
| American Indian and Alaska Native alone          | 105                   |
| Asian alone                                      | 144                   |
| Native Hawaiian and Other Pacific Islander alone | 1                     |
| Some other race alone                            | 0                     |
| Population of two or more races:                 | 252                   |

## HISPANIC OR LATINO, AND NOT HISPANIC OR LATINO BY RACE FOR THE POPULATION 18 YEARS AND OVER

|                                                  | Yell County, Arkansas |
|--------------------------------------------------|-----------------------|
| Total:                                           | 15,688                |
| Hispanic or Latino                               | 1,732                 |
| Not Hispanic or Latino:                          | 13,956                |
| Population of one race:                          | 13,793                |
| White alone                                      | 13,415                |
| Black or African American alone                  | 209                   |
| American Indian and Alaska Native alone          | 69                    |
| Asian alone                                      | 99                    |
| Native Hawaiian and Other Pacific Islander alone | 1                     |
| Some other race alone                            | 0                     |
| Population of two or more races:                 | 163                   |