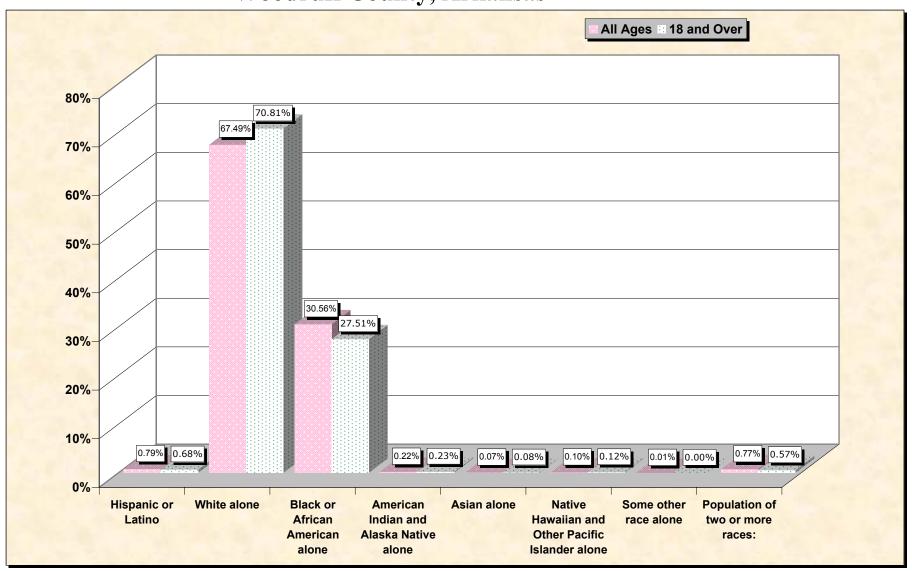

# Hispanic or Latino, and not Hispanic by Race and Age Woodruff County, Arkansas

Source: Data Set: Census 2000 Redistricting Data (Public Law 94-171) Summary File. PL2. HISPANIC OR LATINO, AND NOT HISPANIC OR LATINO BY RACE [73] - Universe: Total population; PL4. HISPANIC OR LATINO, AND NOT HISPANIC OR LATINO BY RACE FOR THE POPULATION 18 YEARS AND OVER [73] - Universe: Total population 18 years and over

#### HISPANIC OR LATINO, AND NOT HISPANIC OR LATINO BY RACE

|                                                  | Woodruff County, |
|--------------------------------------------------|------------------|
|                                                  | Arkansas         |
| Total:                                           | 8,741            |
| Hispanic or Latino                               | 69               |
| Not Hispanic or Latino:                          | 8,672            |
| Population of one race:                          | 8,605            |
| White alone                                      | 5,899            |
| Black or African American alone                  | 2,671            |
| American Indian and Alaska Native alone          | 19               |
| Asian alone                                      | 6                |
| Native Hawaiian and Other Pacific Islander alone | 9                |
| Some other race alone                            | 1                |
| Population of two or more races:                 | 67               |

### HISPANIC OR LATINO, AND NOT HISPANIC OR LATINO BY RACE FOR THE POPULATION 18 YEARS AND OVER

|                                                  | Woodruff County, Arkansas |
|--------------------------------------------------|---------------------------|
| Total:                                           | 6,467                     |
| Hispanic or Latino                               | 44                        |
| Not Hispanic or Latino:                          | 6,423                     |
| Population of one race:                          | 6,386                     |
| White alone                                      | 4,579                     |
| Black or African American alone                  | 1,779                     |
| American Indian and Alaska Native alone          | 15                        |
| Asian alone                                      | 5                         |
| Native Hawaiian and Other Pacific Islander alone | 8                         |
| Some other race alone                            | 0                         |
| Population of two or more races:                 | 37                        |