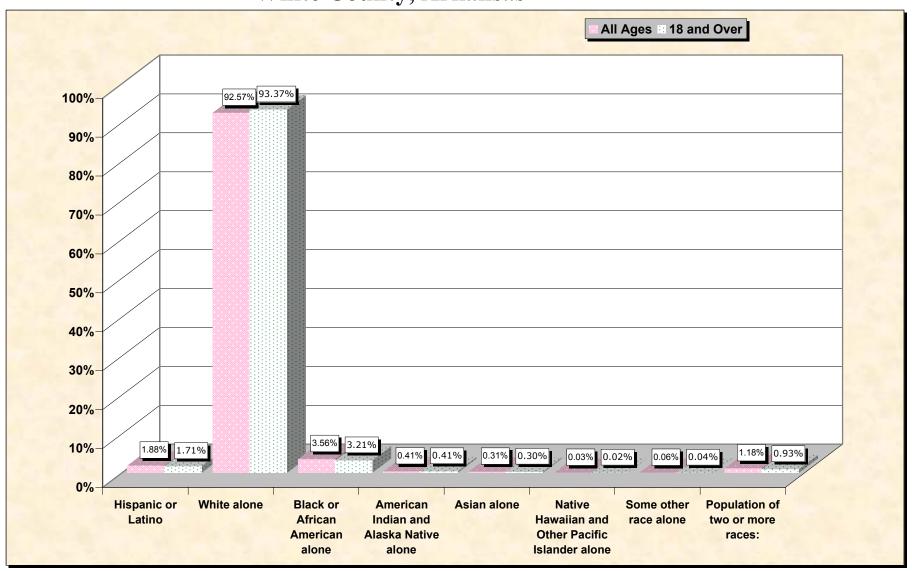

# Hispanic or Latino, and not Hispanic by Race and Age White County, Arkansas

Source: Data Set: Census 2000 Redistricting Data (Public Law 94-171) Summary File. PL2. HISPANIC OR LATINO, AND NOT HISPANIC OR LATINO BY RACE [73] - Universe: Total population; PL4. HISPANIC OR LATINO, AND NOT HISPANIC OR LATINO BY RACE FOR THE POPULATION 18 YEARS AND OVER [73] - Universe: Total population 18 years and over

#### HISPANIC OR LATINO, AND NOT HISPANIC OR LATINO BY RACE

|                                                  | White County, Arkansas |
|--------------------------------------------------|------------------------|
| Total:                                           | 67,165                 |
| Hispanic or Latino                               | 1,264                  |
| Not Hispanic or Latino:                          | 65,901                 |
| Population of one race:                          | 65,108                 |
| White alone                                      | 62,177                 |
| Black or African American alone                  | 2,389                  |
| American Indian and Alaska Native alone          | 278                    |
| Asian alone                                      | 210                    |
| Native Hawaiian and Other Pacific Islander alone | 17                     |
| Some other race alone                            | 37                     |
| Population of two or more races:                 | 793                    |

### HISPANIC OR LATINO, AND NOT HISPANIC OR LATINO BY RACE FOR THE POPULATION 18 YEARS AND OVER

|                                                  | White County, Arkansas |
|--------------------------------------------------|------------------------|
| Total:                                           | 50,789                 |
| Hispanic or Latino                               | 871                    |
| Not Hispanic or Latino:                          | 49,918                 |
| Population of one race:                          | 49,448                 |
| White alone                                      | 47,420                 |
| Black or African American alone                  | 1,632                  |
| American Indian and Alaska Native alone          | 210                    |
| Asian alone                                      | 154                    |
| Native Hawaiian and Other Pacific Islander alone | 10                     |
| Some other race alone                            | 22                     |
| Population of two or more races:                 | 470                    |