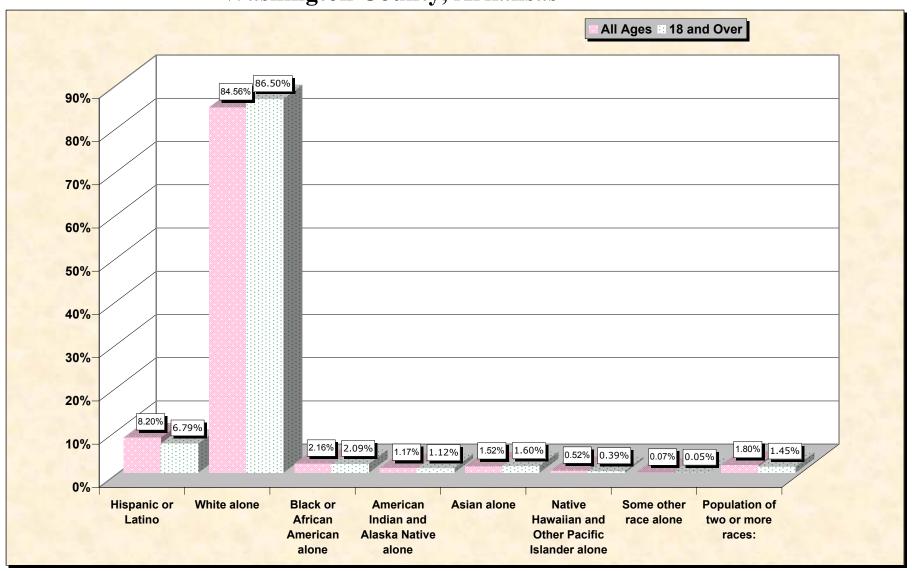

#### source data for chart

#### HISPANIC OR LATINO, AND NOT HISPANIC OR LATINO BY RACE

|                                                  | Washington County, Arkansas |
|--------------------------------------------------|-----------------------------|
| Total:                                           | 157,715                     |
| Hispanic or Latino                               | 12,932                      |
| Not Hispanic or Latino:                          | 144,783                     |
| Population of one race:                          | 141,945                     |
| White alone                                      | 133,368                     |
| Black or African American alone                  | 3,408                       |
| American Indian and Alaska Native alone          | 1,839                       |
| Asian alone                                      | 2,396                       |
| Native Hawaiian and Other Pacific Islander alone | 820                         |
| Some other race alone                            | 114                         |
| Population of two or more races:                 | 2,838                       |

### HISPANIC OR LATINO, AND NOT HISPANIC OR LATINO BY RACE FOR THE POPULATION 18 YEARS AND OVER

|                                                  | Washington County, Arkansas |
|--------------------------------------------------|-----------------------------|
| Total:                                           | 118,223                     |
| Hispanic or Latino                               | 8,028                       |
| Not Hispanic or Latino:                          | 110,195                     |
| Population of one race:                          | 108,475                     |
| White alone                                      | 102,263                     |
| Black or African American alone                  | 2,466                       |
| American Indian and Alaska Native alone          | 1,330                       |
| Asian alone                                      | 1,892                       |
| Native Hawaiian and Other Pacific Islander alone | 466                         |
| Some other race alone                            | 58                          |
| Population of two or more races:                 | 1.720                       |