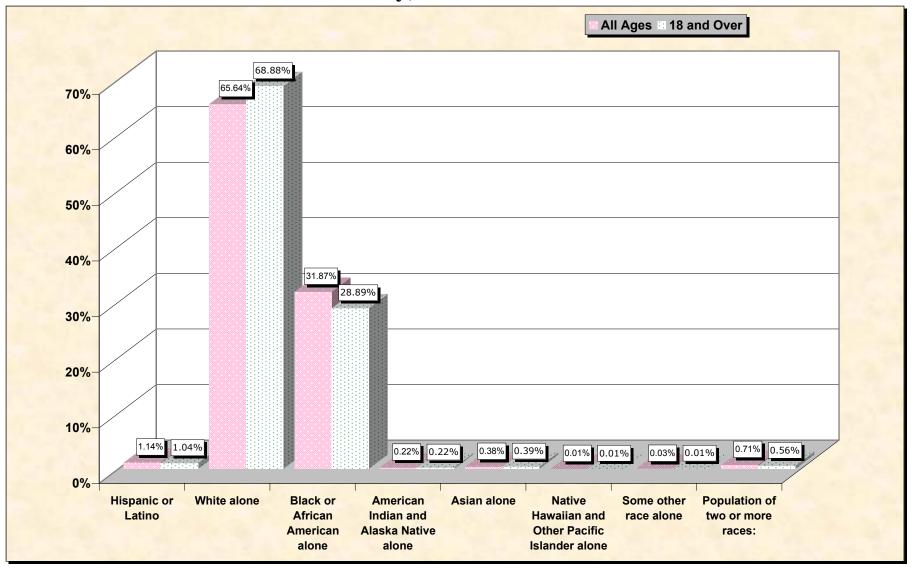

# Hispanic or Latino, and not Hispanic by Race and Age Union County, Arkansas

Source: Data Set: Census 2000 Redistricting Data (Public Law 94-171) Summary File. PL2. HISPANIC OR LATINO, AND NOT HISPANIC OR LATINO BY RACE [73] - Universe: Total population; PL4. HISPANIC OR LATINO, AND NOT HISPANIC OR LATINO BY RACE FOR THE POPULATION 18 YEARS AND OVER [73] - Universe: Total population 18 years and over

#### HISPANIC OR LATINO, AND NOT HISPANIC OR LATINO BY RACE

|                                                  | Union County, Arkansas |
|--------------------------------------------------|------------------------|
| Total:                                           | 45,629                 |
| Hispanic or Latino                               | 520                    |
| Not Hispanic or Latino:                          | 45,109                 |
| Population of one race:                          | 44,785                 |
| White alone                                      | 29,950                 |
| Black or African American alone                  | 14,543                 |
| American Indian and Alaska Native alone          | 102                    |
| Asian alone                                      | 173                    |
| Native Hawaiian and Other Pacific Islander alone | 4                      |
| Some other race alone                            | 13                     |
| Population of two or more races:                 | 324                    |

Source: Data Set: Census 2000 Redistricting Data (Public Law 94-171) Summary File. PL2. HISPANIC OR LATINO, AND NOT HISPANIC OR LATINO BY RACE [73] - Universe: Total population

### HISPANIC OR LATINO, AND NOT HISPANIC OR LATINO BY RACE FOR THE POPULATION 18 YEARS AND OVER

|                                                  | Union County, Arkansas |
|--------------------------------------------------|------------------------|
| Total:                                           | 33,797                 |
| Hispanic or Latino                               | 351                    |
| Not Hispanic or Latino:                          | 33,446                 |
| Population of one race:                          | 33,257                 |
| White alone                                      | 23,279                 |
| Black or African American alone                  | 9,763                  |
| American Indian and Alaska Native alone          | 73                     |
| Asian alone                                      | 133                    |
| Native Hawaiian and Other Pacific Islander alone | 4                      |
| Some other race alone                            | 5                      |
| Population of two or more races:                 | 189                    |

Source: Data Set: Census 2000 Redistricting Data (Public Law 94-171) Summary File. PL4. HISPANIC OR LATINO, AND NOT HISPANIC OR LATINO BY RACE FOR THE POPULATION 18 YEARS AND OVER [73] - Universe: Total population 18 years and over