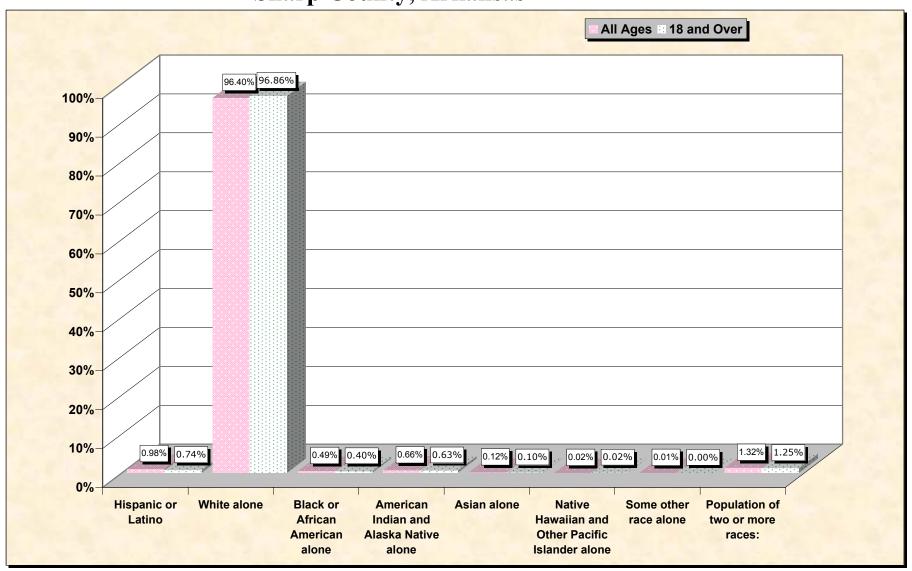

#### source data for chart

#### HISPANIC OR LATINO, AND NOT HISPANIC OR LATINO BY RACE

|                                                  | Sharp County, Arkansas |
|--------------------------------------------------|------------------------|
| Total:                                           | 17,119                 |
| Hispanic or Latino                               | 167                    |
| Not Hispanic or Latino:                          | 16,952                 |
| Population of one race:                          | 16,726                 |
| White alone                                      | 16,503                 |
| Black or African American alone                  | 84                     |
| American Indian and Alaska Native alone          | 113                    |
| Asian alone                                      | 21                     |
| Native Hawaiian and Other Pacific Islander alone | 3                      |
| Some other race alone                            | 2                      |
| Population of two or more races:                 | 226                    |

### HISPANIC OR LATINO, AND NOT HISPANIC OR LATINO BY RACE FOR THE POPULATION 18 YEARS AND OVER

|                                                  | Sharp County, Arkansas |
|--------------------------------------------------|------------------------|
| Total:                                           | 13,372                 |
| Hispanic or Latino                               | 99                     |
| Not Hispanic or Latino:                          | 13,273                 |
| Population of one race:                          | 13,106                 |
| White alone                                      | 12,952                 |
| Black or African American alone                  | 54                     |
| American Indian and Alaska Native alone          | 84                     |
| Asian alone                                      | 13                     |
| Native Hawaiian and Other Pacific Islander alone | 3                      |
| Some other race alone                            | 0                      |
| Population of two or more races:                 | 167                    |