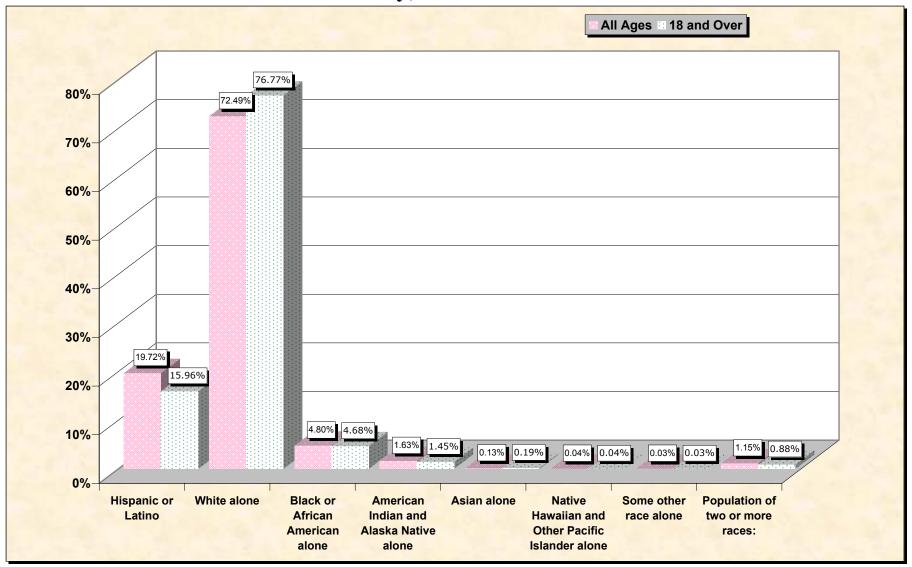

#### HISPANIC OR LATINO, AND NOT HISPANIC OR LATINO BY RACE

|                                                  | Sevier County, Arkansas |
|--------------------------------------------------|-------------------------|
| Total:                                           | 15,757                  |
| Hispanic or Latino                               | 3,107                   |
| Not Hispanic or Latino:                          | 12,650                  |
| Population of one race:                          | 12,469                  |
| White alone                                      | 11,423                  |
| Black or African American alone                  | 757                     |
| American Indian and Alaska Native alone          | 257                     |
| Asian alone                                      | 21                      |
| Native Hawaiian and Other Pacific Islander alone | 6                       |
| Some other race alone                            | 5                       |
| Population of two or more races:                 | 181                     |

Source: Data Set: Census 2000 Redistricting Data (Public Law 94-171) Summary File. PL2. HISPANIC OR LATINO, AND NOT HISPANIC OR LATINO BY RACE [73] - Universe: Total population

### HISPANIC OR LATINO, AND NOT HISPANIC OR LATINO BY RACE FOR THE POPULATION 18 YEARS AND OVER

|                                                  | Sevier County, Arkansas |
|--------------------------------------------------|-------------------------|
| Total:                                           | 11,311                  |
| Hispanic or Latino                               | 1,805                   |
| Not Hispanic or Latino:                          | 9,506                   |
| Population of one race:                          | 9,406                   |
| White alone                                      | 8,684                   |
| Black or African American alone                  | 529                     |
| American Indian and Alaska Native alone          | 164                     |
| Asian alone                                      | 21                      |
| Native Hawaiian and Other Pacific Islander alone | 5                       |
| Some other race alone                            | 3                       |
| Population of two or more races:                 | 100                     |

Source: Data Set: Census 2000 Redistricting Data (Public Law 94-171) Summary File. PL4. HISPANIC OR LATINO, AND NOT HISPANIC OR LATINO BY RACE FOR THE POPULATION 18 YEARS AND OVER [73] - Universe: Total population 18 years and over