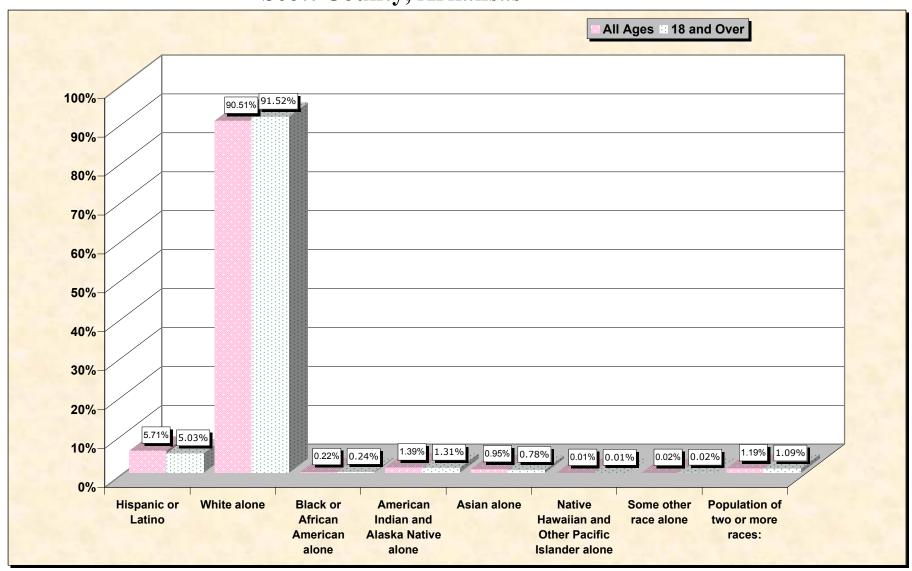

#### HISPANIC OR LATINO, AND NOT HISPANIC OR LATINO BY RACE

|                                                  | Scott County, Arkansas |
|--------------------------------------------------|------------------------|
| Total:                                           | 10,996                 |
| Hispanic or Latino                               | 628                    |
| Not Hispanic or Latino:                          | 10,368                 |
| Population of one race:                          | 10,237                 |
| White alone                                      | 9,953                  |
| Black or African American alone                  | 24                     |
| American Indian and Alaska Native alone          | 153                    |
| Asian alone                                      | 104                    |
| Native Hawaiian and Other Pacific Islander alone | 1                      |
| Some other race alone                            | 2                      |
| Population of two or more races:                 | 131                    |

### HISPANIC OR LATINO, AND NOT HISPANIC OR LATINO BY RACE FOR THE POPULATION 18 YEARS AND OVER

|                                                  | Scott County, Arkansas |
|--------------------------------------------------|------------------------|
| Total:                                           | 8,077                  |
| Hispanic or Latino                               | 406                    |
| Not Hispanic or Latino:                          | 7,671                  |
| Population of one race:                          | 7,583                  |
| White alone                                      | 7,392                  |
| Black or African American alone                  | 19                     |
| American Indian and Alaska Native alone          | 106                    |
| Asian alone                                      | 63                     |
| Native Hawaiian and Other Pacific Islander alone | 1                      |
| Some other race alone                            | 2                      |
| Population of two or more races:                 | 88                     |