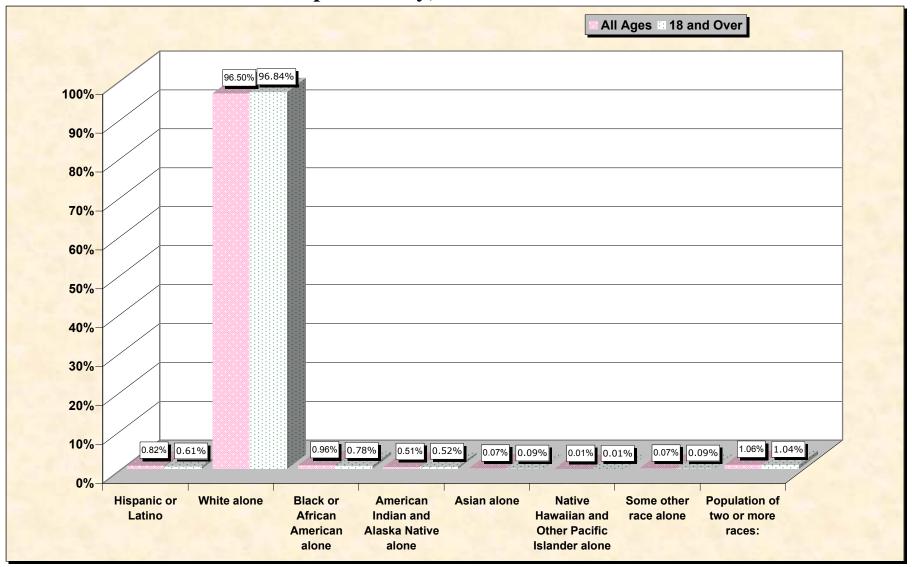

# Hispanic or Latino, and not Hispanic by Race and Age Randolph County, Arkansas

Source: Data Set: Census 2000 Redistricting Data (Public Law 94-171) Summary File. PL2. HISPANIC OR LATINO, AND NOT HISPANIC OR LATINO BY RACE [73] - Universe: Total population; PL4. HISPANIC OR LATINO, AND NOT HISPANIC OR LATINO BY RACE FOR THE POPULATION 18 YEARS AND OVER [73] - Universe: Total population 18 years and over

#### HISPANIC OR LATINO, AND NOT HISPANIC OR LATINO BY RACE

|                                                  | Randolph County,<br>Arkansas |
|--------------------------------------------------|------------------------------|
| Total:                                           | 18,195                       |
| Hispanic or Latino                               | 149                          |
| Not Hispanic or Latino:                          | 18,046                       |
| Population of one race:                          | 17,853                       |
| White alone                                      | 17,559                       |
| Black or African American alone                  | 174                          |
| American Indian and Alaska Native alone          | 92                           |
| Asian alone                                      | 13                           |
| Native Hawaiian and Other Pacific Islander alone | 2                            |
| Some other race alone                            | 13                           |
| Population of two or more races:                 | 193                          |

Source: Data Set: Census 2000 Redistricting Data (Public Law 94-171) Summary File. PL2. HISPANIC OR LATINO, AND NOT HISPANIC OR LATINO BY RACE [73] - Universe: Total population

### HISPANIC OR LATINO, AND NOT HISPANIC OR LATINO BY RACE FOR THE POPULATION 18 YEARS AND OVER

|                                                  | Randolph County,<br>Arkansas |
|--------------------------------------------------|------------------------------|
| Total:                                           | 13,716                       |
| Hispanic or Latino                               | 84                           |
| Not Hispanic or Latino:                          | 13,632                       |
| Population of one race:                          | 13,489                       |
| White alone                                      | 13,283                       |
| Black or African American alone                  | 107                          |
| American Indian and Alaska Native alone          | 72                           |
| Asian alone                                      | 12                           |
| Native Hawaiian and Other Pacific Islander alone | 2                            |
| Some other race alone                            | 13                           |
| Population of two or more races:                 | 143                          |

Source: Data Set: Census 2000 Redistricting Data (Public Law 94-171) Summary File. PL4. HISPANIC OR LATINO, AND NOT HISPANIC OR LATINO BY RACE FOR THE POPULATION 18 YEARS AND OVER [73] - Universe: Total population 18 years and over