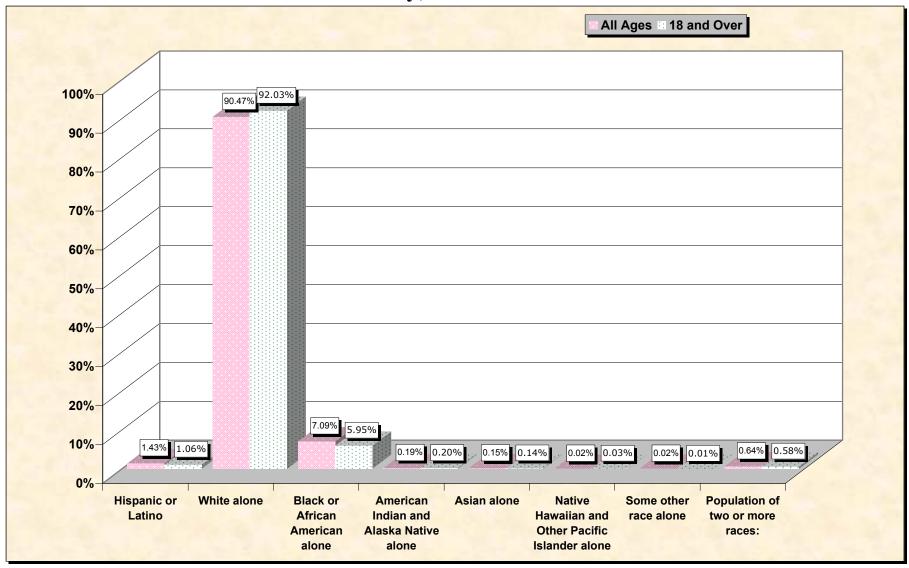

## source data for chart

## HISPANIC OR LATINO, AND NOT HISPANIC OR LATINO BY RACE

|                                                  | Poinsett County,<br>Arkansas |
|--------------------------------------------------|------------------------------|
| Total:                                           | 25,614                       |
| Hispanic or Latino                               | 366                          |
| Not Hispanic or Latino:                          | 25,248                       |
| Population of one race:                          | 25,085                       |
| White alone                                      | 23,172                       |
| Black or African American alone                  | 1,815                        |
| American Indian and Alaska Native alone          | 48                           |
| Asian alone                                      | 39                           |
| Native Hawaiian and Other Pacific Islander alone | 5                            |
| Some other race alone                            | 6                            |
| Population of two or more races:                 | 163                          |

## HISPANIC OR LATINO, AND NOT HISPANIC OR LATINO BY RACE FOR THE POPULATION 18 YEARS AND OVER

|                                                  | Poinsett County, |
|--------------------------------------------------|------------------|
|                                                  | Arkansas         |
| Total:                                           | 18,930           |
| Hispanic or Latino                               | 201              |
| Not Hispanic or Latino:                          | 18,729           |
| Population of one race:                          | 18,619           |
| White alone                                      | 17,422           |
| Black or African American alone                  | 1,126            |
| American Indian and Alaska Native alone          | 38               |
| Asian alone                                      | 26               |
| Native Hawaiian and Other Pacific Islander alone | 5                |
| Some other race alone                            | 2                |
| Population of two or more races:                 | 110              |