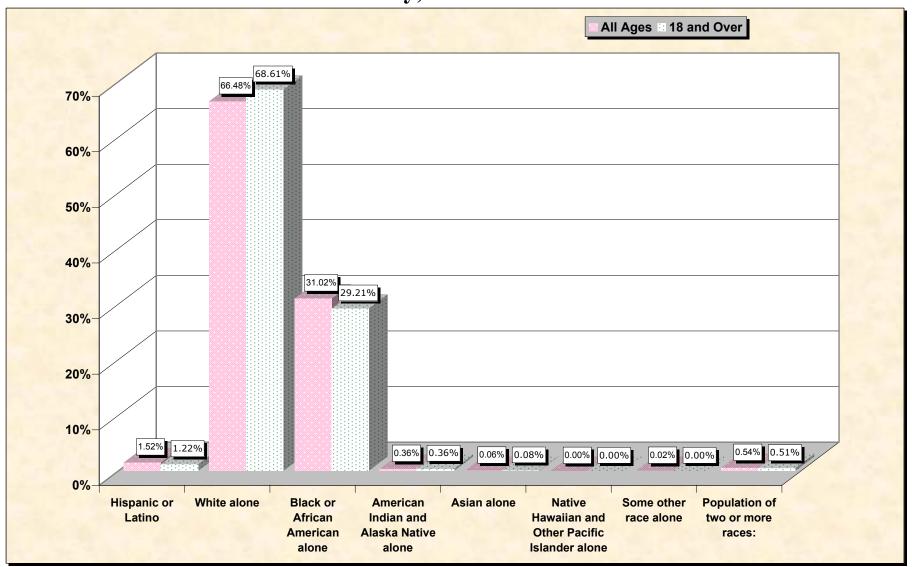

#### source data for chart

#### HISPANIC OR LATINO, AND NOT HISPANIC OR LATINO BY RACE

|                                                  | Nevada County,<br>Arkansas |
|--------------------------------------------------|----------------------------|
| Total:                                           | 9,955                      |
| Hispanic or Latino                               | 151                        |
| Not Hispanic or Latino:                          | 9,804                      |
| Population of one race:                          | 9,750                      |
| White alone                                      | 6,618                      |
| Black or African American alone                  | 3,088                      |
| American Indian and Alaska Native alone          | 36                         |
| Asian alone                                      | 6                          |
| Native Hawaiian and Other Pacific Islander alone | 0                          |
| Some other race alone                            | 2                          |
| Population of two or more races:                 | 54                         |

Source: Data Set: Census 2000 Redistricting Data (Public Law 94-171) Summary File. PL2. HISPANIC OR LATINO, AND NOT HISPANIC OR LATINO BY RACE [73] - Universe: Total population

### HISPANIC OR LATINO, AND NOT HISPANIC OR LATINO BY RACE FOR THE POPULATION 18 YEARS AND OVER

|                                                  | Nevada County,<br>Arkansas |
|--------------------------------------------------|----------------------------|
|                                                  | Airalisas                  |
| Total:                                           | 7,446                      |
| Hispanic or Latino                               | 91                         |
| Not Hispanic or Latino:                          | 7,355                      |
| Population of one race:                          | 7,317                      |
| White alone                                      | 5,109                      |
| Black or African American alone                  | 2,175                      |
| American Indian and Alaska Native alone          | 27                         |
| Asian alone                                      | 6                          |
| Native Hawaiian and Other Pacific Islander alone | 0                          |
| Some other race alone                            | 0                          |
| Population of two or more races:                 | 38                         |

Source: Data Set: Census 2000 Redistricting Data (Public Law 94-171) Summary File. PL4. HISPANIC OR LATINO, AND NOT HISPANIC OR LATINO BY RACE FOR THE POPULATION 18 YEARS AND OVER [73] - Universe: Total population 18 years and over