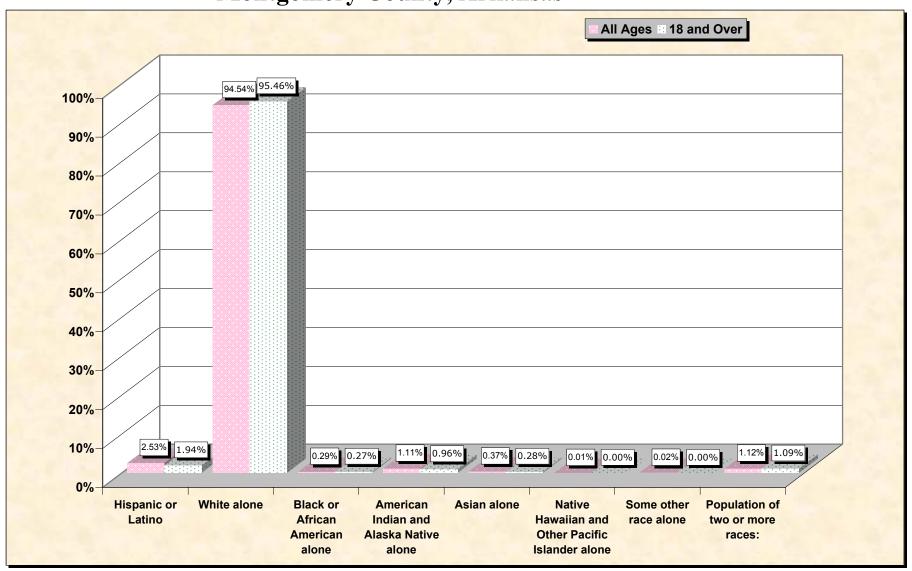

# Hispanic or Latino, and not Hispanic by Race and Age Montgomery County, Arkansas

Source: Data Set: Census 2000 Redistricting Data (Public Law 94-171) Summary File. PL2. HISPANIC OR LATINO, AND NOT HISPANIC OR LATINO BY RACE [73] - Universe: Total population; PL4. HISPANIC OR LATINO, AND NOT HISPANIC OR LATINO BY RACE FOR THE POPULATION 18 YEARS AND OVER [73] - Universe: Total population 18 years and over

#### HISPANIC OR LATINO, AND NOT HISPANIC OR LATINO BY RACE

|                                                  | Montgomery County, Arkansas |
|--------------------------------------------------|-----------------------------|
| Total:                                           | 9,245                       |
| Hispanic or Latino                               | 234                         |
| Not Hispanic or Latino:                          | 9,011                       |
| Population of one race:                          | 8,907                       |
| White alone                                      | 8,740                       |
| Black or African American alone                  | 27                          |
| American Indian and Alaska Native alone          | 103                         |
| Asian alone                                      | 34                          |
| Native Hawaiian and Other Pacific Islander alone | 1                           |
| Some other race alone                            | 2                           |
| Population of two or more races:                 | 104                         |

### HISPANIC OR LATINO, AND NOT HISPANIC OR LATINO BY RACE FOR THE POPULATION 18 YEARS AND OVER

|                                                  | Montgomery County, Arkansas |
|--------------------------------------------------|-----------------------------|
| Total:                                           | 7,071                       |
| Hispanic or Latino                               | 137                         |
| Not Hispanic or Latino:                          | 6,934                       |
| Population of one race:                          | 6,857                       |
| White alone                                      | 6,750                       |
| Black or African American alone                  | 19                          |
| American Indian and Alaska Native alone          | 68                          |
| Asian alone                                      | 20                          |
| Native Hawaiian and Other Pacific Islander alone | 0                           |
| Some other race alone                            | 0                           |
| Population of two or more races:                 | 77                          |