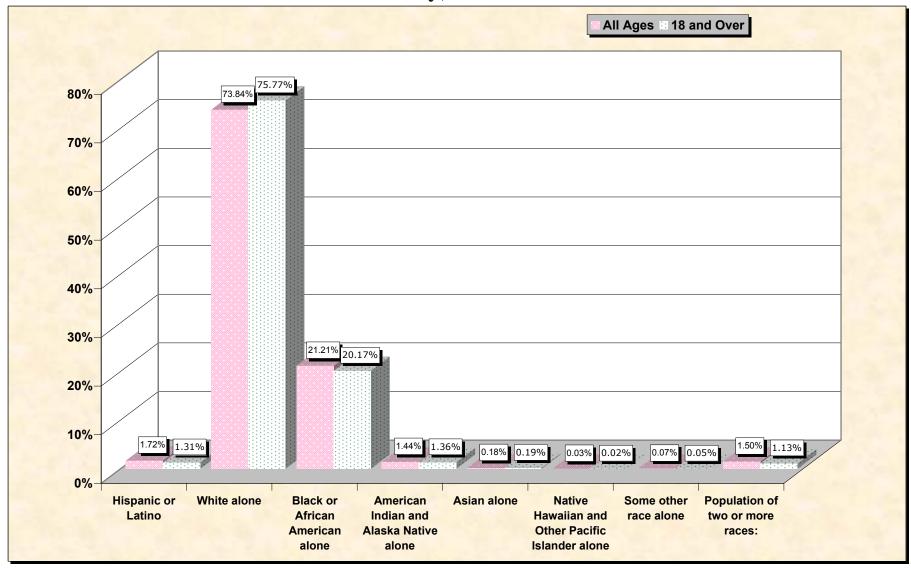

## Hispanic or Latino, and not Hispanic by Race and Age Little River County, Arkansas

Source: Data Set: Census 2000 Redistricting Data (Public Law 94-171) Summary File. PL2. HISPANIC OR LATINO, AND NOT HISPANIC OR LATINO BY RACE [73] - Universe: Total population; PL4. HISPANIC OR LATINO, AND NOT HISPANIC OR LATINO BY RACE FOR THE POPULATION 18 YEARS AND OVER [73] - Universe: Total population 18 years and over

## HISPANIC OR LATINO, AND NOT HISPANIC OR LATINO BY RACE

|                                                  | Little River County,<br>Arkansas |
|--------------------------------------------------|----------------------------------|
| Total:                                           | 13,628                           |
| Hispanic or Latino                               | 235                              |
| Not Hispanic or Latino:                          | 13,393                           |
| Population of one race:                          | 13,188                           |
| White alone                                      | 10,063                           |
| Black or African American alone                  | 2,891                            |
| American Indian and Alaska Native alone          | 196                              |
| Asian alone                                      | 25                               |
| Native Hawaiian and Other Pacific Islander alone | 4                                |
| Some other race alone                            | 9                                |
| Population of two or more races:                 | 205                              |

## HISPANIC OR LATINO, AND NOT HISPANIC OR LATINO BY RACE FOR THE POPULATION 18 YEARS AND OVER

|                                                  | Little River County,<br>Arkansas |
|--------------------------------------------------|----------------------------------|
| Total:                                           | 10,198                           |
| Hispanic or Latino                               | 134                              |
| Not Hispanic or Latino:                          | 10,064                           |
| Population of one race:                          | 9,949                            |
| White alone                                      | 7,727                            |
| Black or African American alone                  | 2,057                            |
| American Indian and Alaska Native alone          | 139                              |
| Asian alone                                      | 19                               |
| Native Hawaiian and Other Pacific Islander alone | 2                                |
| Some other race alone                            | 5                                |
| Population of two or more races:                 | 115                              |