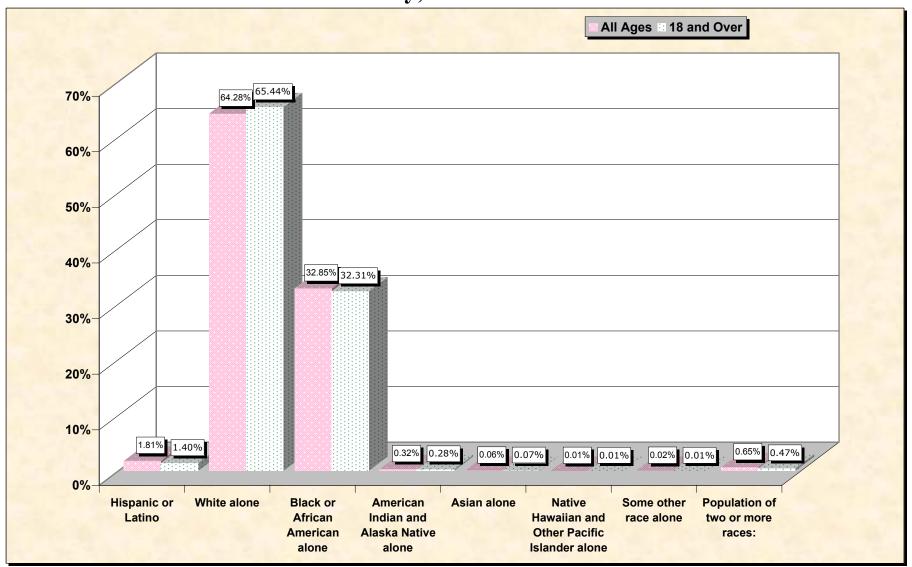

#### source data for chart

#### HISPANIC OR LATINO, AND NOT HISPANIC OR LATINO BY RACE

|                                                  | Lincoln County, |
|--------------------------------------------------|-----------------|
|                                                  | Arkansas        |
| Total:                                           | 14,492          |
| Hispanic or Latino                               | 263             |
| Not Hispanic or Latino:                          | 14,229          |
| Population of one race:                          | 14,135          |
| White alone                                      | 9,315           |
| Black or African American alone                  | 4,760           |
| American Indian and Alaska Native alone          | 47              |
| Asian alone                                      | 9               |
| Native Hawaiian and Other Pacific Islander alone | 1               |
| Some other race alone                            | 3               |
| Population of two or more races:                 | 94              |

### HISPANIC OR LATINO, AND NOT HISPANIC OR LATINO BY RACE FOR THE POPULATION 18 YEARS AND OVER

|                                                  | Lincoln County, |
|--------------------------------------------------|-----------------|
|                                                  | Arkansas        |
| Total:                                           | 11,277          |
| Hispanic or Latino                               | 158             |
| Not Hispanic or Latino:                          | 11,119          |
| Population of one race:                          | 11,066          |
| White alone                                      | 7,380           |
| Black or African American alone                  | 3,644           |
| American Indian and Alaska Native alone          | 32              |
| Asian alone                                      | 8               |
| Native Hawaiian and Other Pacific Islander alone | 1               |
| Some other race alone                            | 1               |
| Population of two or more races:                 | 53              |