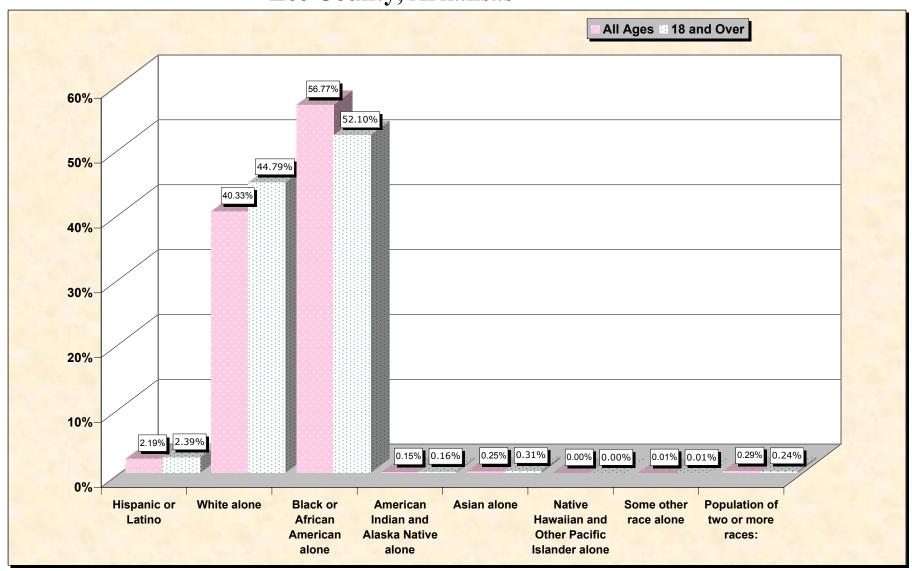

#### source data for chart

#### HISPANIC OR LATINO, AND NOT HISPANIC OR LATINO BY RACE

|                                                  | Lee County, Arkansas |
|--------------------------------------------------|----------------------|
| Total:                                           | 12,580               |
| Hispanic or Latino                               | 276                  |
| Not Hispanic or Latino:                          | 12,304               |
| Population of one race:                          | 12,268               |
| White alone                                      | 5,074                |
| Black or African American alone                  | 7,142                |
| American Indian and Alaska Native alone          | 19                   |
| Asian alone                                      | 32                   |
| Native Hawaiian and Other Pacific Islander alone | 0                    |
| Some other race alone                            | 1                    |
| Population of two or more races:                 | 36                   |

### HISPANIC OR LATINO, AND NOT HISPANIC OR LATINO BY RACE FOR THE POPULATION 18 YEARS AND OVER

|                                                  | Lee County, Arkansas |
|--------------------------------------------------|----------------------|
| Total:                                           | 9,303                |
| Hispanic or Latino                               | 222                  |
| Not Hispanic or Latino:                          | 9,081                |
| Population of one race:                          | 9,059                |
| White alone                                      | 4,167                |
| Black or African American alone                  | 4,847                |
| American Indian and Alaska Native alone          | 15                   |
| Asian alone                                      | 29                   |
| Native Hawaiian and Other Pacific Islander alone | 0                    |
| Some other race alone                            | 1                    |
| Population of two or more races:                 | 22                   |