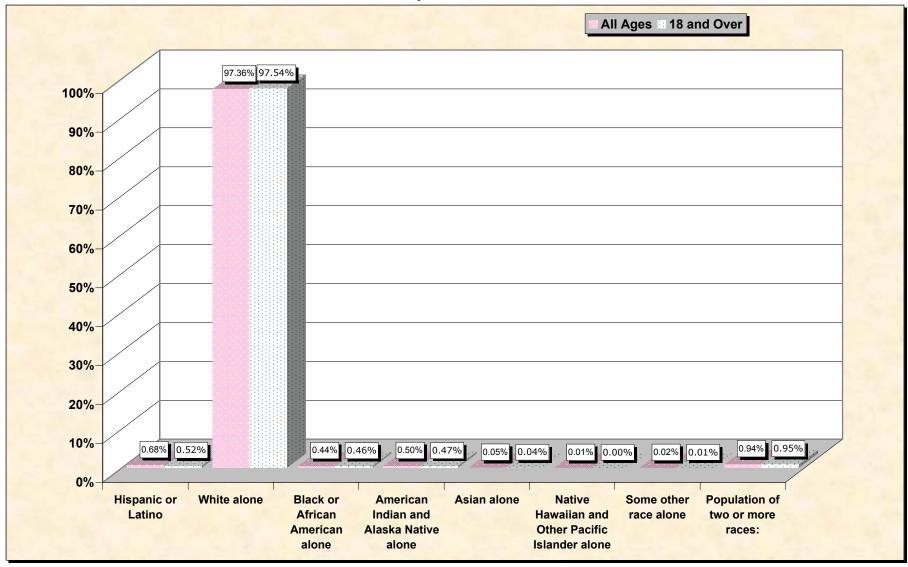

## source data for chart

## HISPANIC OR LATINO, AND NOT HISPANIC OR LATINO BY RACE

|                                                  | Lawrence County,<br>Arkansas |
|--------------------------------------------------|------------------------------|
| Total:                                           | 17,774                       |
| Hispanic or Latino                               | 121                          |
| Not Hispanic or Latino:                          | 17,653                       |
| Population of one race:                          | 17,486                       |
| White alone                                      | 17,305                       |
| Black or African American alone                  | 78                           |
| American Indian and Alaska Native alone          | 89                           |
| Asian alone                                      | 9                            |
| Native Hawaiian and Other Pacific Islander alone | 2                            |
| Some other race alone                            | 3                            |
| Population of two or more races:                 | 167                          |

## HISPANIC OR LATINO, AND NOT HISPANIC OR LATINO BY RACE FOR THE POPULATION 18 YEARS AND OVER

|                                                  | Lawrence County,<br>Arkansas |
|--------------------------------------------------|------------------------------|
| Total:                                           | 13,516                       |
| Hispanic or Latino                               | 70                           |
| Not Hispanic or Latino:                          | 13,446                       |
| Population of one race:                          | 13,317                       |
| White alone                                      | 13,183                       |
| Black or African American alone                  | 62                           |
| American Indian and Alaska Native alone          | 64                           |
| Asian alone                                      | 6                            |
| Native Hawaiian and Other Pacific Islander alone | 0                            |
| Some other race alone                            | 2                            |
| Population of two or more races:                 | 129                          |