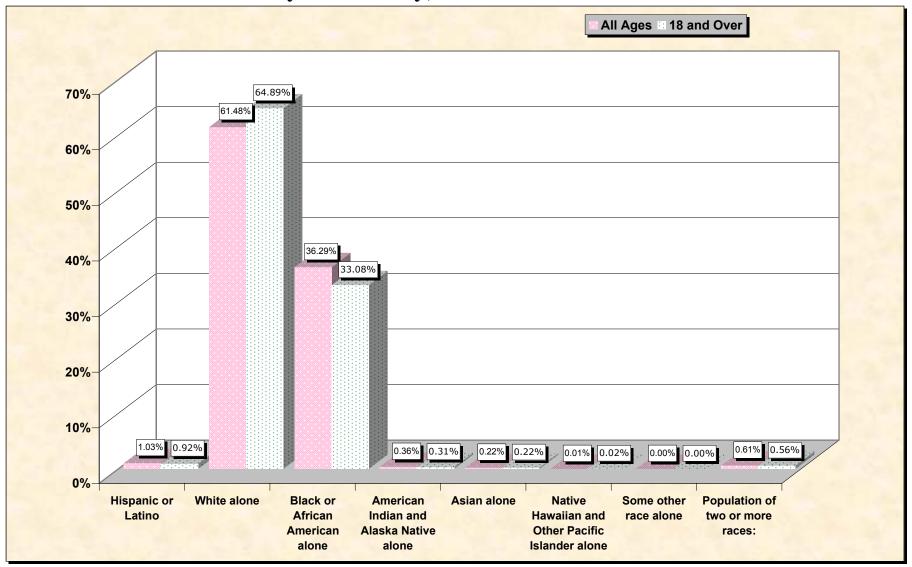

#### HISPANIC OR LATINO, AND NOT HISPANIC OR LATINO BY RACE

|                                                  | Lafayette County,<br>Arkansas |
|--------------------------------------------------|-------------------------------|
| Total:                                           | 8,559                         |
| Hispanic or Latino                               | 88                            |
| Not Hispanic or Latino:                          | 8,471                         |
| Population of one race:                          | 8,419                         |
| White alone                                      | 5,262                         |
| Black or African American alone                  | 3,106                         |
| American Indian and Alaska Native alone          | 31                            |
| Asian alone                                      | 19                            |
| Native Hawaiian and Other Pacific Islander alone | 1                             |
| Some other race alone                            | 0                             |
| Population of two or more races:                 | 52                            |

Source: Data Set: Census 2000 Redistricting Data (Public Law 94-171) Summary File. PL2. HISPANIC OR LATINO, AND NOT HISPANIC OR LATINO BY RACE [73] - Universe: Total population

### HISPANIC OR LATINO, AND NOT HISPANIC OR LATINO BY RACE FOR THE POPULATION 18 YEARS AND OVER

|                                                  | Lafayette County, |
|--------------------------------------------------|-------------------|
|                                                  | Arkansas          |
| Total:                                           | 6,385             |
| Hispanic or Latino                               | 59                |
| Not Hispanic or Latino:                          | 6,326             |
| Population of one race:                          | 6,290             |
| White alone                                      | 4,143             |
| Black or African American alone                  | 2,112             |
| American Indian and Alaska Native alone          | 20                |
| Asian alone                                      | 14                |
| Native Hawaiian and Other Pacific Islander alone | 1                 |
| Some other race alone                            | 0                 |
| Population of two or more races:                 | 36                |

Source: Data Set: Census 2000 Redistricting Data (Public Law 94-171) Summary File. PL4. HISPANIC OR LATINO, AND NOT HISPANIC OR LATINO BY RACE FOR THE POPULATION 18 YEARS AND OVER [73] - Universe: Total population 18 years and over