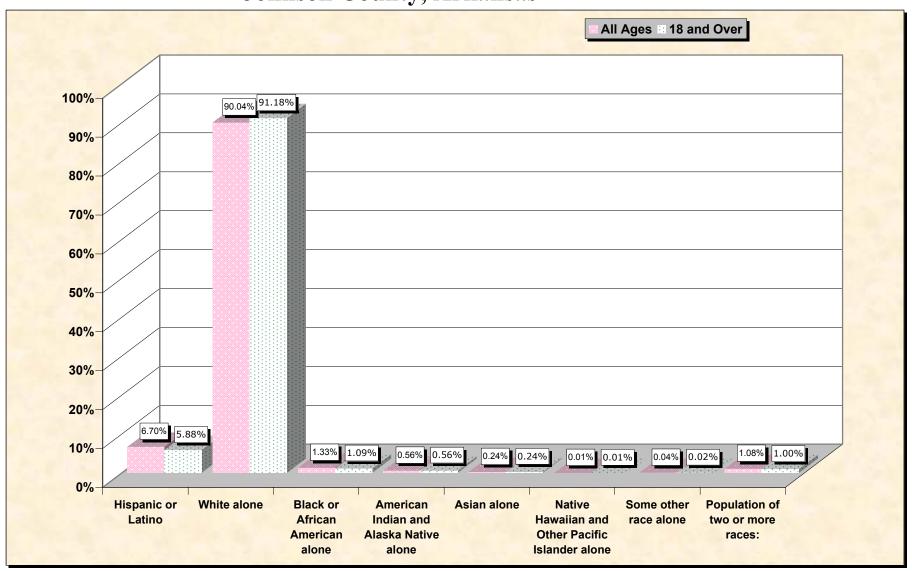

#### source data for chart

#### HISPANIC OR LATINO, AND NOT HISPANIC OR LATINO BY RACE

|                                                  | Johnson County, |
|--------------------------------------------------|-----------------|
|                                                  | Arkansas        |
| Total:                                           | 22,781          |
| Hispanic or Latino                               | 1,527           |
| Not Hispanic or Latino:                          | 21,254          |
| Population of one race:                          | 21,008          |
| White alone                                      | 20,512          |
| Black or African American alone                  | 303             |
| American Indian and Alaska Native alone          | 128             |
| Asian alone                                      | 54              |
| Native Hawaiian and Other Pacific Islander alone | 2               |
| Some other race alone                            | 9               |
| Population of two or more races:                 | 246             |

### HISPANIC OR LATINO, AND NOT HISPANIC OR LATINO BY RACE FOR THE POPULATION 18 YEARS AND OVER

|                                                  | Johnson County, |
|--------------------------------------------------|-----------------|
|                                                  | Arkansas        |
| Total:                                           | 17,048          |
| Hispanic or Latino                               | 1,003           |
| Not Hispanic or Latino:                          | 16,045          |
| Population of one race:                          | 15,874          |
| White alone                                      | 15,545          |
| Black or African American alone                  | 186             |
| American Indian and Alaska Native alone          | 96              |
| Asian alone                                      | 41              |
| Native Hawaiian and Other Pacific Islander alone | 2               |
| Some other race alone                            | 4               |
| Population of two or more races:                 | 171             |