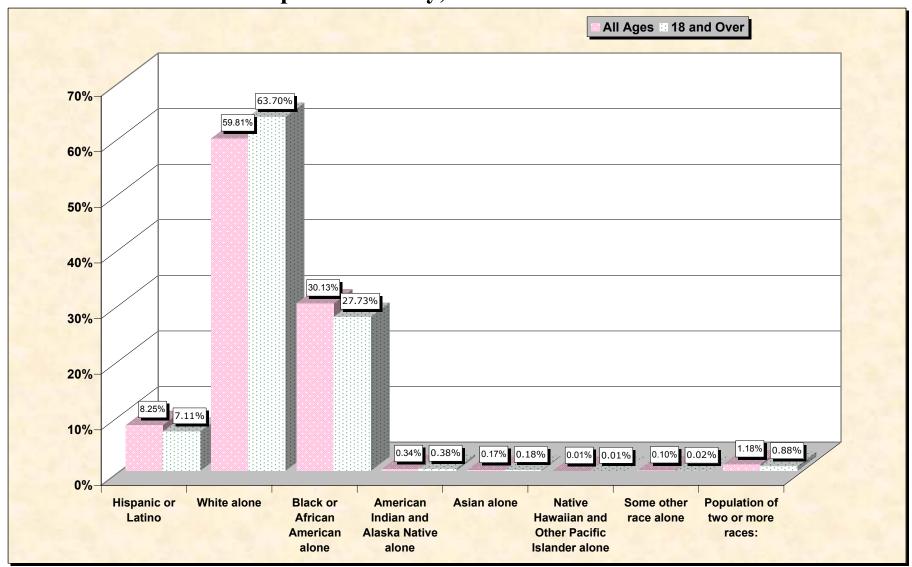

# Hispanic or Latino, and not Hispanic by Race and Age Hempstead County, Arkansas

Source: Data Set: Census 2000 Redistricting Data (Public Law 94-171) Summary File. PL2. HISPANIC OR LATINO, AND NOT HISPANIC OR LATINO BY RACE [73] - Universe: Total population; PL4. HISPANIC OR LATINO, AND NOT HISPANIC OR LATINO BY RACE FOR THE POPULATION 18 YEARS AND OVER [73] - Universe: Total population 18 years and over

#### HISPANIC OR LATINO, AND NOT HISPANIC OR LATINO BY RACE

|                                                  | Hempstead County, |
|--------------------------------------------------|-------------------|
|                                                  | Arkansas          |
| Total:                                           | 23,587            |
| Hispanic or Latino                               | 1,946             |
| Not Hispanic or Latino:                          | 21,641            |
| Population of one race:                          | 21,362            |
| White alone                                      | 14,108            |
| Black or African American alone                  | 7,107             |
| American Indian and Alaska Native alone          | 80                |
| Asian alone                                      | 40                |
| Native Hawaiian and Other Pacific Islander alone | 3                 |
| Some other race alone                            | 24                |
| Population of two or more races:                 | 279               |

Source: Data Set: Census 2000 Redistricting Data (Public Law 94-171) Summary File. PL2. HISPANIC OR LATINO, AND NOT HISPANIC OR LATINO BY RACE [73] - Universe: Total population

### HISPANIC OR LATINO, AND NOT HISPANIC OR LATINO BY RACE FOR THE POPULATION 18 YEARS AND OVER

|                                                  | Hempstead County, |
|--------------------------------------------------|-------------------|
|                                                  | Arkansas          |
| Total:                                           | 17,141            |
| Hispanic or Latino                               | 1,219             |
| Not Hispanic or Latino:                          | 15,922            |
| Population of one race:                          | 15,772            |
| White alone                                      | 10,918            |
| Black or African American alone                  | 4,753             |
| American Indian and Alaska Native alone          | 65                |
| Asian alone                                      | 30                |
| Native Hawaiian and Other Pacific Islander alone | 2                 |
| Some other race alone                            | 4                 |
| Population of two or more races:                 | 150               |

Source: Data Set: Census 2000 Redistricting Data (Public Law 94-171) Summary File. PL4. HISPANIC OR LATINO, AND NOT HISPANIC OR LATINO BY RACE FOR THE POPULATION 18 YEARS AND OVER [73] - Universe: Total population 18 years and over