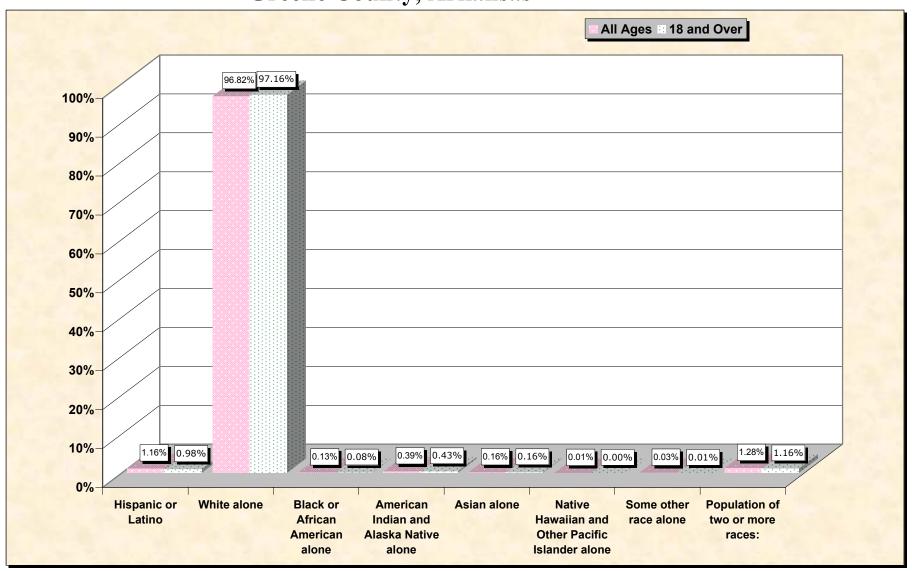

# Hispanic or Latino, and not Hispanic by Race and Age Greene County, Arkansas

Source: Data Set: Census 2000 Redistricting Data (Public Law 94-171) Summary File. PL2. HISPANIC OR LATINO, AND NOT HISPANIC OR LATINO BY RACE [73] - Universe: Total population; PL4. HISPANIC OR LATINO, AND NOT HISPANIC OR LATINO BY RACE FOR THE POPULATION 18 YEARS AND OVER [73] - Universe: Total population 18 years and over

#### HISPANIC OR LATINO, AND NOT HISPANIC OR LATINO BY RACE

|                                                  | Greene County,<br>Arkansas |
|--------------------------------------------------|----------------------------|
| Total:                                           | 37,331                     |
| Hispanic or Latino                               | 434                        |
| Not Hispanic or Latino:                          | 36,897                     |
| Population of one race:                          | 36,418                     |
| White alone                                      | 36,145                     |
| Black or African American alone                  | 48                         |
| American Indian and Alaska Native alone          | 147                        |
| Asian alone                                      | 61                         |
| Native Hawaiian and Other Pacific Islander alone | 4                          |
| Some other race alone                            | 13                         |
| Population of two or more races:                 | 479                        |

### HISPANIC OR LATINO, AND NOT HISPANIC OR LATINO BY RACE FOR THE POPULATION 18 YEARS AND OVER

|                                                  | Greene County, |
|--------------------------------------------------|----------------|
|                                                  | Arkansas       |
| Total:                                           | 27,920         |
| Hispanic or Latino                               | 274            |
| Not Hispanic or Latino:                          | 27,646         |
| Population of one race:                          | 27,321         |
| White alone                                      | 27,128         |
| Black or African American alone                  | 23             |
| American Indian and Alaska Native alone          | 120            |
| Asian alone                                      | 46             |
| Native Hawaiian and Other Pacific Islander alone | 1              |
| Some other race alone                            | 3              |
| Population of two or more races:                 | 325            |