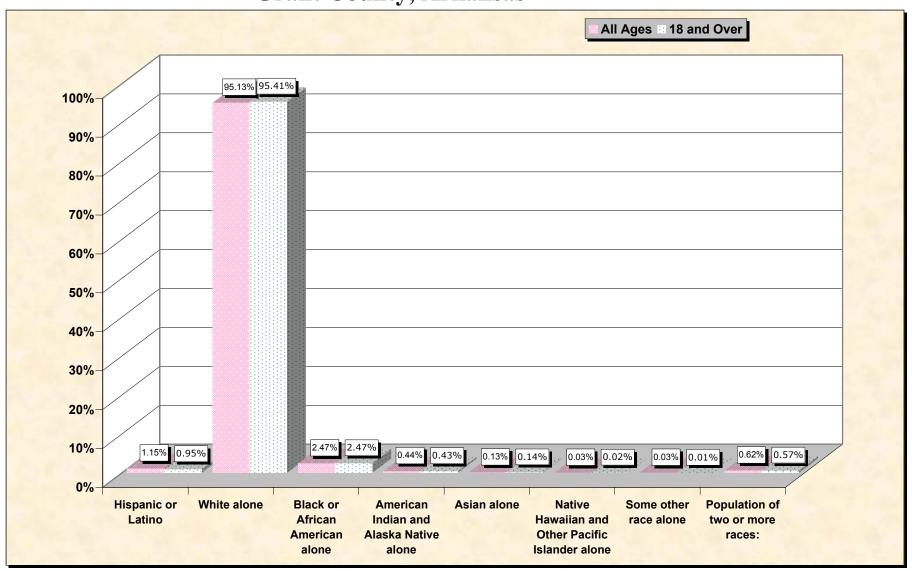

#### source data for chart

#### HISPANIC OR LATINO, AND NOT HISPANIC OR LATINO BY RACE

|                                                  | Grant County, Arkansas |
|--------------------------------------------------|------------------------|
| Total:                                           | 16,464                 |
| Hispanic or Latino                               | 189                    |
| Not Hispanic or Latino:                          | 16,275                 |
| Population of one race:                          | 16,173                 |
| White alone                                      | 15,663                 |
| Black or African American alone                  | 406                    |
| American Indian and Alaska Native alone          | 72                     |
| Asian alone                                      | 22                     |
| Native Hawaiian and Other Pacific Islander alone | 5                      |
| Some other race alone                            | 5                      |
| Population of two or more races:                 | 102                    |

### HISPANIC OR LATINO, AND NOT HISPANIC OR LATINO BY RACE FOR THE POPULATION 18 YEARS AND OVER

|                                                  | <b>Grant County, Arkansas</b> |
|--------------------------------------------------|-------------------------------|
| Total:                                           | 12,196                        |
| Hispanic or Latino                               | 116                           |
| Not Hispanic or Latino:                          | 12,080                        |
| Population of one race:                          | 12,011                        |
| White alone                                      | 11,636                        |
| Black or African American alone                  | 301                           |
| American Indian and Alaska Native alone          | 53                            |
| Asian alone                                      | 17                            |
| Native Hawaiian and Other Pacific Islander alone | 3                             |
| Some other race alone                            | 1                             |
| Population of two or more races:                 | 69                            |