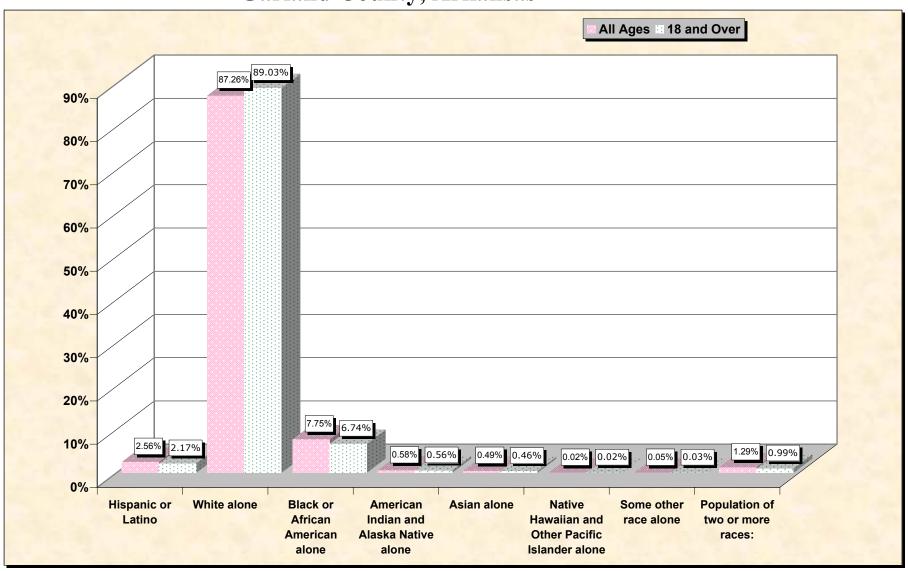

#### source data for chart

#### HISPANIC OR LATINO, AND NOT HISPANIC OR LATINO BY RACE

|                                                  | Garland County, |
|--------------------------------------------------|-----------------|
|                                                  | Arkansas        |
| Total:                                           | 88,068          |
| Hispanic or Latino                               | 2,254           |
| Not Hispanic or Latino:                          | 85,814          |
| Population of one race:                          | 84,678          |
| White alone                                      | 76,844          |
| Black or African American alone                  | 6,829           |
| American Indian and Alaska Native alone          | 507             |
| Asian alone                                      | 431             |
| Native Hawaiian and Other Pacific Islander alone | 20              |
| Some other race alone                            | 47              |
| Population of two or more races:                 | 1,136           |

### HISPANIC OR LATINO, AND NOT HISPANIC OR LATINO BY RACE FOR THE POPULATION 18 YEARS AND OVER

|                                                  | Garland County, Arkansas |
|--------------------------------------------------|--------------------------|
| Total:                                           | 69,309                   |
| Hispanic or Latino                               | 1,504                    |
| Not Hispanic or Latino:                          | 67,805                   |
| Population of one race:                          | 67,116                   |
| White alone                                      | 61,707                   |
| Black or African American alone                  | 4,669                    |
| American Indian and Alaska Native alone          | 391                      |
| Asian alone                                      | 316                      |
| Native Hawaiian and Other Pacific Islander alone | 15                       |
| Some other race alone                            | 18                       |
| Population of two or more races:                 | 689                      |