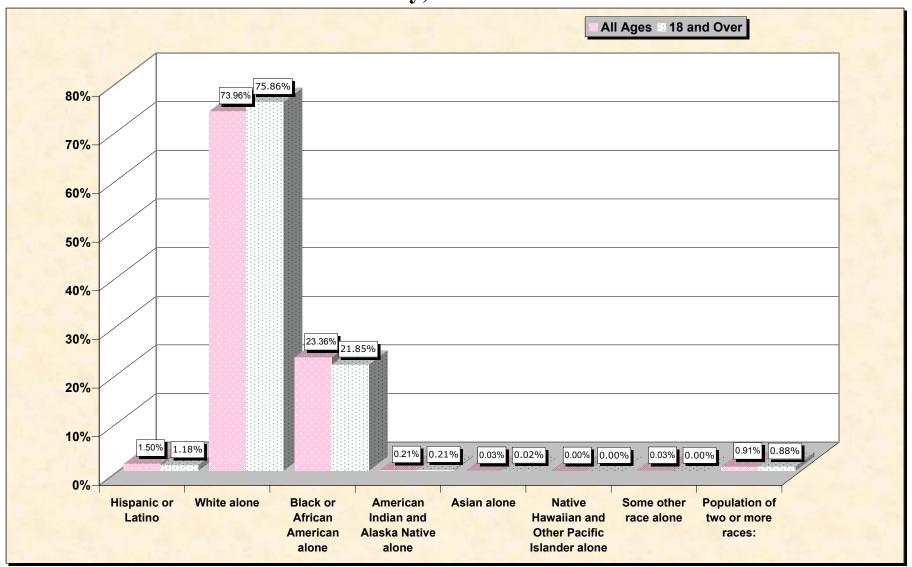

# Hispanic or Latino, and not Hispanic by Race and Age Calhoun County, Arkansas

Source: Data Set: Census 2000 Redistricting Data (Public Law 94-171) Summary File. PL2. HISPANIC OR LATINO, AND NOT HISPANIC OR LATINO BY RACE [73] - Universe: Total population; PL4. HISPANIC OR LATINO, AND NOT HISPANIC OR LATINO BY RACE FOR THE POPULATION 18 YEARS AND OVER [73] - Universe: Total population 18 years and over

#### HISPANIC OR LATINO, AND NOT HISPANIC OR LATINO BY RACE

|                                                  | Calhoun County, |
|--------------------------------------------------|-----------------|
|                                                  | Arkansas        |
| Total:                                           | 5,744           |
| Hispanic or Latino                               | 86              |
| Not Hispanic or Latino:                          | 5,658           |
| Population of one race:                          | 5,606           |
| White alone                                      | 4,248           |
| Black or African American alone                  | 1,342           |
| American Indian and Alaska Native alone          | 12              |
| Asian alone                                      | 2               |
| Native Hawaiian and Other Pacific Islander alone | 0               |
| Some other race alone                            | 2               |
| Population of two or more races:                 | 52              |

Source: Data Set: Census 2000 Redistricting Data (Public Law 94-171) Summary File. PL2. HISPANIC OR LATINO, AND NOT HISPANIC OR LATINO BY RACE [73] - Universe: Total population

### HISPANIC OR LATINO, AND NOT HISPANIC OR LATINO BY RACE FOR THE POPULATION 18 YEARS AND OVER

|                                                  | Calhoun County, |
|--------------------------------------------------|-----------------|
|                                                  | Arkansas        |
| Total:                                           | 4,329           |
| Hispanic or Latino                               | 51              |
| Not Hispanic or Latino:                          | 4,278           |
| Population of one race:                          | 4,240           |
| White alone                                      | 3,284           |
| Black or African American alone                  | 946             |
| American Indian and Alaska Native alone          | 9               |
| Asian alone                                      | 1               |
| Native Hawaiian and Other Pacific Islander alone | 0               |
| Some other race alone                            | 0               |
| Population of two or more races:                 | 38              |

Source: Data Set: Census 2000 Redistricting Data (Public Law 94-171) Summary File. PL4. HISPANIC OR LATINO, AND NOT HISPANIC OR LATINO BY RACE FOR THE POPULATION 18 YEARS AND OVER [73] - Universe: Total population 18 years and over