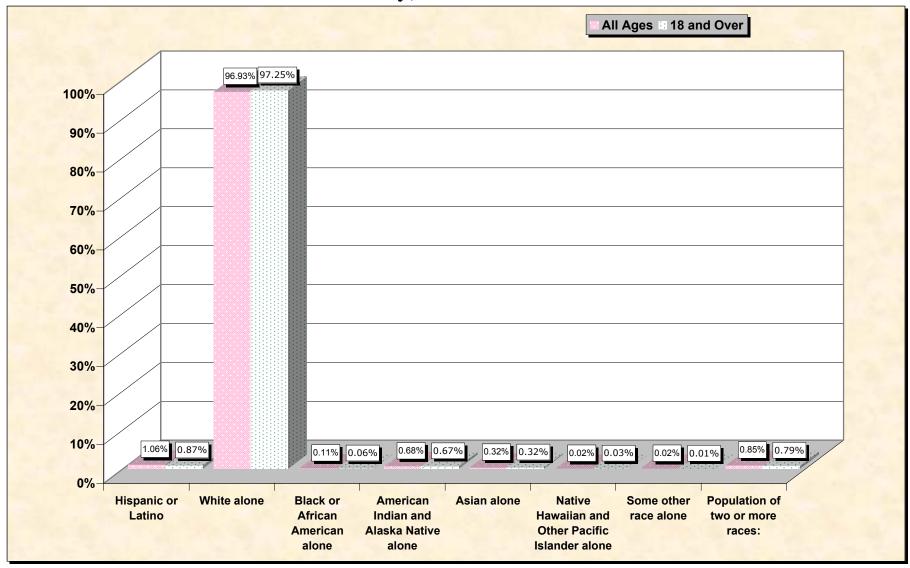

## Hispanic or Latino, and not Hispanic by Race and Age Boone County, Arkansas

Source: Data Set: Census 2000 Redistricting Data (Public Law 94-171) Summary File. PL2. HISPANIC OR LATINO, AND NOT HISPANIC OR LATINO BY RACE [73] - Universe: Total population; PL4. HISPANIC OR LATINO, AND NOT HISPANIC OR LATINO BY RACE FOR THE POPULATION 18 YEARS AND OVER [73] - Universe: Total population 18 years and over

## HISPANIC OR LATINO, AND NOT HISPANIC OR LATINO BY RACE

|                                                  | Boone County, Arkansas |
|--------------------------------------------------|------------------------|
| Total:                                           | 33,948                 |
| Hispanic or Latino                               | 360                    |
| Not Hispanic or Latino:                          | 33,588                 |
| Population of one race:                          | 33,298                 |
| White alone                                      | 32,907                 |
| Black or African American alone                  | 39                     |
| American Indian and Alaska Native alone          | 230                    |
| Asian alone                                      | 107                    |
| Native Hawaiian and Other Pacific Islander alone | 8                      |
| Some other race alone                            | 7                      |
| Population of two or more races:                 | 290                    |

## HISPANIC OR LATINO, AND NOT HISPANIC OR LATINO BY RACE FOR THE POPULATION 18 YEARS AND OVER

|                                                  | Boone County, Arkansas |
|--------------------------------------------------|------------------------|
| Total:                                           | 25,825                 |
| Hispanic or Latino                               | 225                    |
| Not Hispanic or Latino:                          | 25,600                 |
| Population of one race:                          | 25,397                 |
| White alone                                      | 25,116                 |
| Black or African American alone                  | 16                     |
| American Indian and Alaska Native alone          | 173                    |
| Asian alone                                      | 82                     |
| Native Hawaiian and Other Pacific Islander alone | 7                      |
| Some other race alone                            | 3                      |
| Population of two or more races:                 | 203                    |