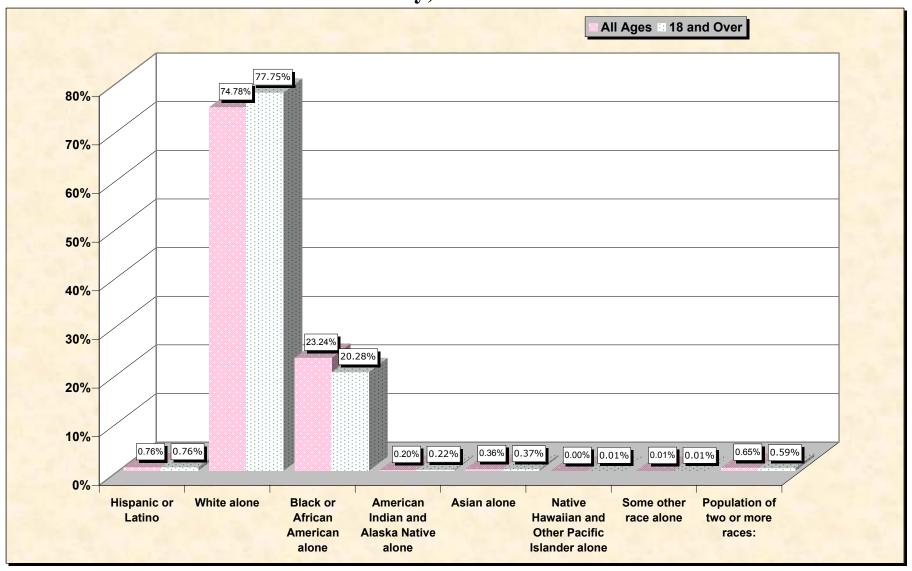

# Hispanic or Latino, and not Hispanic by Race and Age Arkansas County, Arkansas

Source: Data Set: Census 2000 Redistricting Data (Public Law 94-171) Summary File. PL2. HISPANIC OR LATINO, AND NOT HISPANIC OR LATINO BY RACE [73] - Universe: Total population; PL4. HISPANIC OR LATINO, AND NOT HISPANIC OR LATINO BY RACE FOR THE POPULATION 18 YEARS AND OVER [73] - Universe: Total population 18 years and over

#### HISPANIC OR LATINO, AND NOT HISPANIC OR LATINO BY RACE

|                                                  | Arkansas County, |
|--------------------------------------------------|------------------|
|                                                  | Arkansas         |
| Total:                                           | 20,749           |
| Hispanic or Latino                               | 157              |
| Not Hispanic or Latino:                          | 20,592           |
| Population of one race:                          | 20,457           |
| White alone                                      | 15,516           |
| Black or African American alone                  | 4,823            |
| American Indian and Alaska Native alone          | 41               |
| Asian alone                                      | 74               |
| Native Hawaiian and Other Pacific Islander alone | 1                |
| Some other race alone                            | 2                |
| Population of two or more races:                 | 135              |

Source: Data Set: Census 2000 Redistricting Data (Public Law 94-171) Summary File. PL2. HISPANIC OR LATINO, AND NOT HISPANIC OR LATINO BY RACE [73] - Universe: Total population

### HISPANIC OR LATINO, AND NOT HISPANIC OR LATINO BY RACE FOR THE POPULATION 18 YEARS AND OVER

|                                                  | Arkansas County,<br>Arkansas |
|--------------------------------------------------|------------------------------|
| Total:                                           | 15,599                       |
| Hispanic or Latino                               | 119                          |
| Not Hispanic or Latino:                          | 15,480                       |
| Population of one race:                          | 15,388                       |
| White alone                                      | 12,129                       |
| Black or African American alone                  | 3,164                        |
| American Indian and Alaska Native alone          | 35                           |
| Asian alone                                      | 58                           |
| Native Hawaiian and Other Pacific Islander alone | 1                            |
| Some other race alone                            | 1                            |
| Population of two or more races:                 | 92                           |

Source: Data Set: Census 2000 Redistricting Data (Public Law 94-171) Summary File. PL4. HISPANIC OR LATINO, AND NOT HISPANIC OR LATINO BY RACE FOR THE POPULATION 18 YEARS AND OVER [73] - Universe: Total population 18 years and over