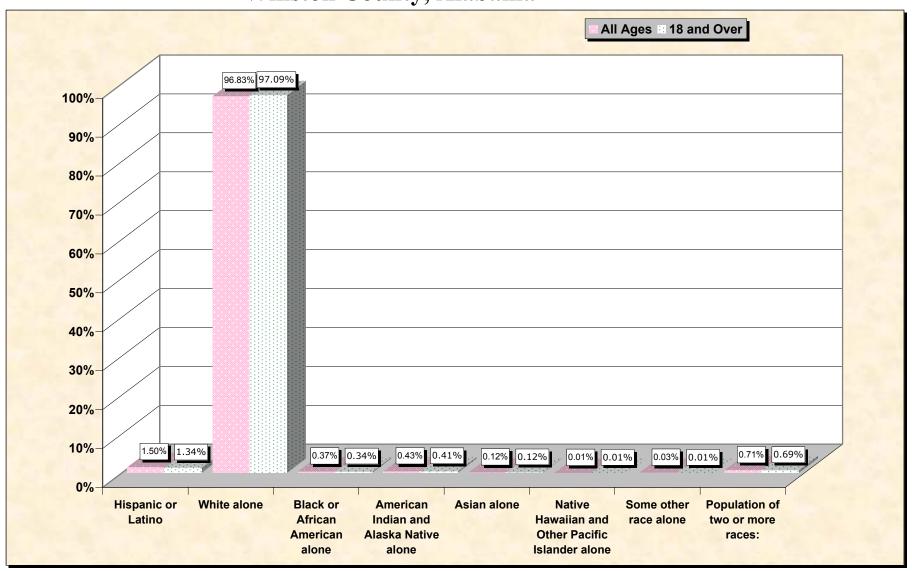

#### source data for chart

#### HISPANIC OR LATINO, AND NOT HISPANIC OR LATINO BY RACE

|                                                  | Winston County, |
|--------------------------------------------------|-----------------|
|                                                  | Alabama         |
| Total:                                           | 24,843          |
| Hispanic or Latino                               | 372             |
| Not Hispanic or Latino:                          | 24,471          |
| Population of one race:                          | 24,295          |
| White alone                                      | 24,055          |
| Black or African American alone                  | 93              |
| American Indian and Alaska Native alone          | 107             |
| Asian alone                                      | 30              |
| Native Hawaiian and Other Pacific Islander alone | 2               |
| Some other race alone                            | 8               |
| Population of two or more races:                 | 176             |

### HISPANIC OR LATINO, AND NOT HISPANIC OR LATINO BY RACE FOR THE POPULATION 18 YEARS AND OVER

|                                                  | Winston County,<br>Alabama |
|--------------------------------------------------|----------------------------|
| Total:                                           | 18,955                     |
| Hispanic or Latino                               | 254                        |
| Not Hispanic or Latino:                          | 18,701                     |
| Population of one race:                          | 18,571                     |
| White alone                                      | 18,403                     |
| Black or African American alone                  | 65                         |
| American Indian and Alaska Native alone          | 77                         |
| Asian alone                                      | 23                         |
| Native Hawaiian and Other Pacific Islander alone | 2                          |
| Some other race alone                            | 1                          |
| Population of two or more races:                 | 130                        |