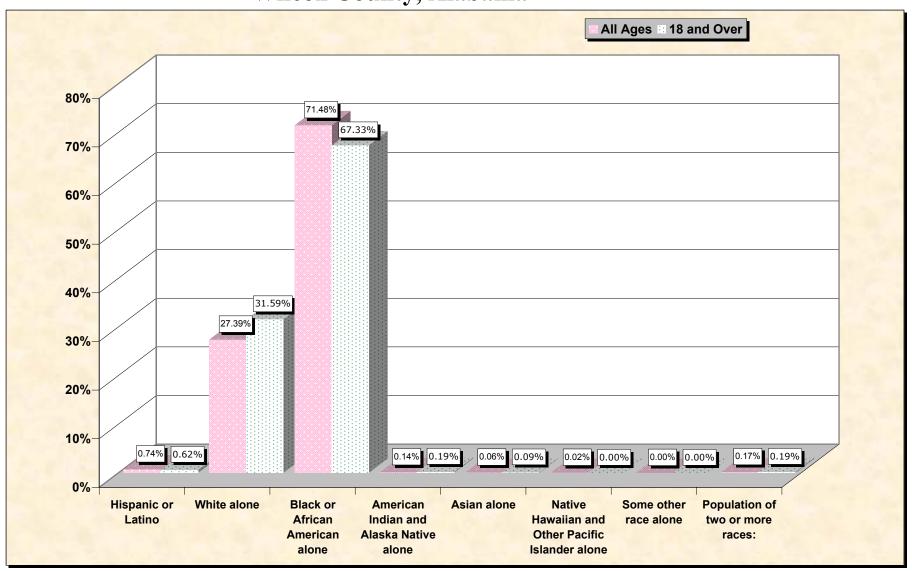

#### source data for chart

#### HISPANIC OR LATINO, AND NOT HISPANIC OR LATINO BY RACE

|                                                  | Wilcox County, Alabama |
|--------------------------------------------------|------------------------|
| Total:                                           | 13,183                 |
| Hispanic or Latino                               | 97                     |
| Not Hispanic or Latino:                          | 13,086                 |
| Population of one race:                          | 13,063                 |
| White alone                                      | 3,611                  |
| Black or African American alone                  | 9,423                  |
| American Indian and Alaska Native alone          | 19                     |
| Asian alone                                      | 8                      |
| Native Hawaiian and Other Pacific Islander alone | 2                      |
| Some other race alone                            | 0                      |
| Population of two or more races:                 | 23                     |

### HISPANIC OR LATINO, AND NOT HISPANIC OR LATINO BY RACE FOR THE POPULATION 18 YEARS AND OVER

|                                                  | Wilcox County, Alabama |
|--------------------------------------------------|------------------------|
| Total:                                           | 9,142                  |
| Hispanic or Latino                               | 57                     |
| Not Hispanic or Latino:                          | 9,085                  |
| Population of one race:                          | 9,068                  |
| White alone                                      | 2,888                  |
| Black or African American alone                  | 6,155                  |
| American Indian and Alaska Native alone          | 17                     |
| Asian alone                                      | 8                      |
| Native Hawaiian and Other Pacific Islander alone | 0                      |
| Some other race alone                            | 0                      |
| Population of two or more races:                 | 17                     |