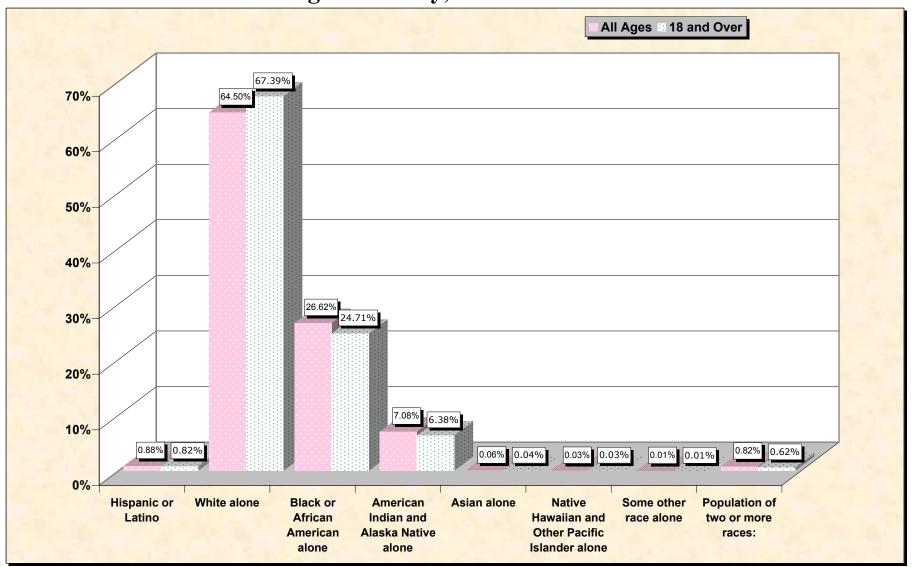

#### source data for chart

#### HISPANIC OR LATINO, AND NOT HISPANIC OR LATINO BY RACE

|                                                  | Washington County,<br>Alabama |
|--------------------------------------------------|-------------------------------|
| Total:                                           | 18,097                        |
| Hispanic or Latino                               | 160                           |
| Not Hispanic or Latino:                          | 17,937                        |
| Population of one race:                          | 17,789                        |
| White alone                                      | 11,673                        |
| Black or African American alone                  | 4,818                         |
| American Indian and Alaska Native alone          | 1,282                         |
| Asian alone                                      | 10                            |
| Native Hawaiian and Other Pacific Islander alone | 5                             |
| Some other race alone                            | 1                             |
| Population of two or more races:                 | 148                           |

Source: Data Set: Census 2000 Redistricting Data (Public Law 94-171) Summary File. PL2. HISPANIC OR LATINO, AND NOT HISPANIC OR LATINO BY RACE [73] - Universe: Total population

### HISPANIC OR LATINO, AND NOT HISPANIC OR LATINO BY RACE FOR THE POPULATION 18 YEARS AND OVER

|                                                  | Washington County,<br>Alabama |
|--------------------------------------------------|-------------------------------|
| Total:                                           | 12,908                        |
| Hispanic or Latino                               | 106                           |
| Not Hispanic or Latino:                          | 12,802                        |
| Population of one race:                          | 12,722                        |
| White alone                                      | 8,699                         |
| Black or African American alone                  | 3,190                         |
| American Indian and Alaska Native alone          | 823                           |
| Asian alone                                      | 5                             |
| Native Hawaiian and Other Pacific Islander alone | 4                             |
| Some other race alone                            | 1                             |
| Population of two or more races:                 | 80                            |

Source: Data Set: Census 2000 Redistricting Data (Public Law 94-171) Summary File. PL4. HISPANIC OR LATINO, AND NOT HISPANIC OR LATINO BY RACE FOR THE POPULATION 18 YEARS AND OVER [73] - Universe: Total population 18 years and over