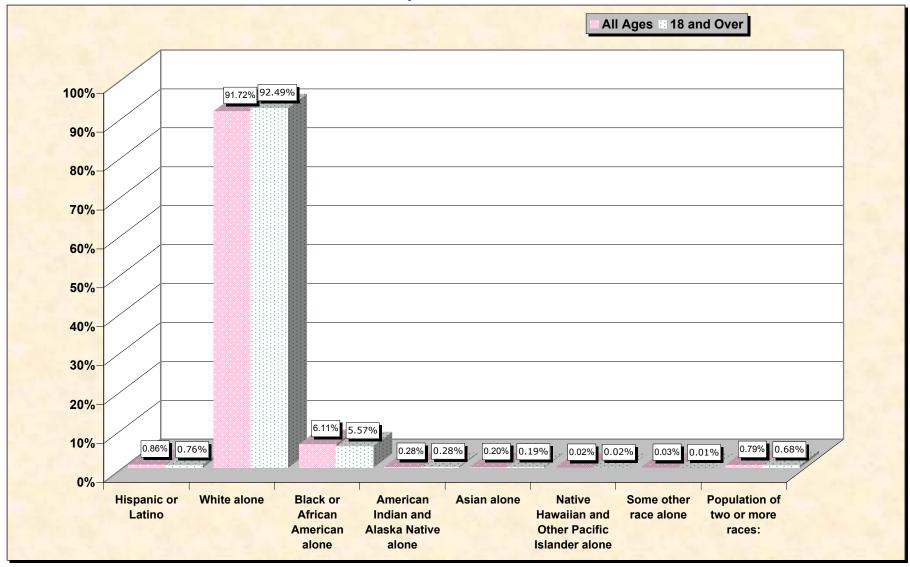

## source data for chart

## HISPANIC OR LATINO, AND NOT HISPANIC OR LATINO BY RACE

|                                                  | Walker County, Alabama |
|--------------------------------------------------|------------------------|
| Total:                                           | 70,713                 |
| Hispanic or Latino                               | 607                    |
| Not Hispanic or Latino:                          | 70,106                 |
| Population of one race:                          | 69,546                 |
| White alone                                      | 64,855                 |
| Black or African American alone                  | 4,323                  |
| American Indian and Alaska Native alone          | 197                    |
| Asian alone                                      | 140                    |
| Native Hawaiian and Other Pacific Islander alone | 13                     |
| Some other race alone                            | 18                     |
| Population of two or more races:                 | 560                    |

## HISPANIC OR LATINO, AND NOT HISPANIC OR LATINO BY RACE FOR THE POPULATION 18 YEARS AND OVER

|                                                  | Walker County, Alabama |
|--------------------------------------------------|------------------------|
| Total:                                           | 54,077                 |
| Hispanic or Latino                               | 410                    |
| Not Hispanic or Latino:                          | 53,667                 |
| Population of one race:                          | 53,300                 |
| White alone                                      | 50,017                 |
| Black or African American alone                  | 3,013                  |
| American Indian and Alaska Native alone          | 153                    |
| Asian alone                                      | 101                    |
| Native Hawaiian and Other Pacific Islander alone | 10                     |
| Some other race alone                            | 6                      |
| Population of two or more races:                 | 367                    |