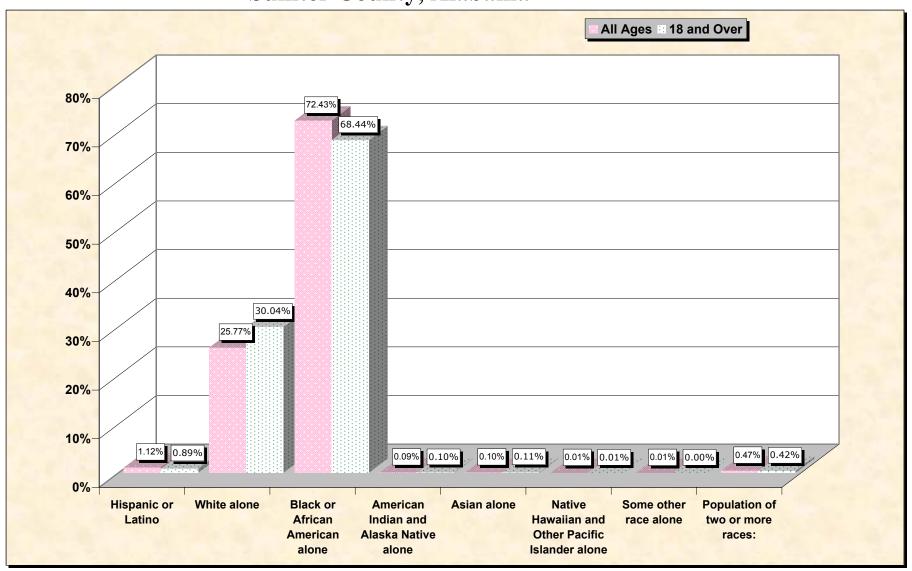

# Hispanic or Latino, and not Hispanic by Race and Age Sumter County, Alabama

Source: Data Set: Census 2000 Redistricting Data (Public Law 94-171) Summary File. PL2. HISPANIC OR LATINO, AND NOT HISPANIC OR LATINO BY RACE [73] - Universe: Total population; PL4. HISPANIC OR LATINO, AND NOT HISPANIC OR LATINO BY RACE FOR THE POPULATION 18 YEARS AND OVER [73] - Universe: Total population 18 years and over

#### HISPANIC OR LATINO, AND NOT HISPANIC OR LATINO BY RACE

|                                                  | Sumter County, Alabama |
|--------------------------------------------------|------------------------|
| Total:                                           | 14,798                 |
| Hispanic or Latino                               | 165                    |
| Not Hispanic or Latino:                          | 14,633                 |
| Population of one race:                          | 14,563                 |
| White alone                                      | 3,813                  |
| Black or African American alone                  | 10,718                 |
| American Indian and Alaska Native alone          | 14                     |
| Asian alone                                      | 15                     |
| Native Hawaiian and Other Pacific Islander alone | 2                      |
| Some other race alone                            | 1                      |
| Population of two or more races:                 | 70                     |

### HISPANIC OR LATINO, AND NOT HISPANIC OR LATINO BY RACE FOR THE POPULATION 18 YEARS AND OVER

|                                                  | Sumter County, Alabama |
|--------------------------------------------------|------------------------|
| Total:                                           | 10,493                 |
| Hispanic or Latino                               | 93                     |
| Not Hispanic or Latino:                          | 10,400                 |
| Population of one race:                          | 10,356                 |
| White alone                                      | 3,152                  |
| Black or African American alone                  | 7,181                  |
| American Indian and Alaska Native alone          | 10                     |
| Asian alone                                      | 12                     |
| Native Hawaiian and Other Pacific Islander alone | 1                      |
| Some other race alone                            | 0                      |
| Population of two or more races:                 | 44                     |