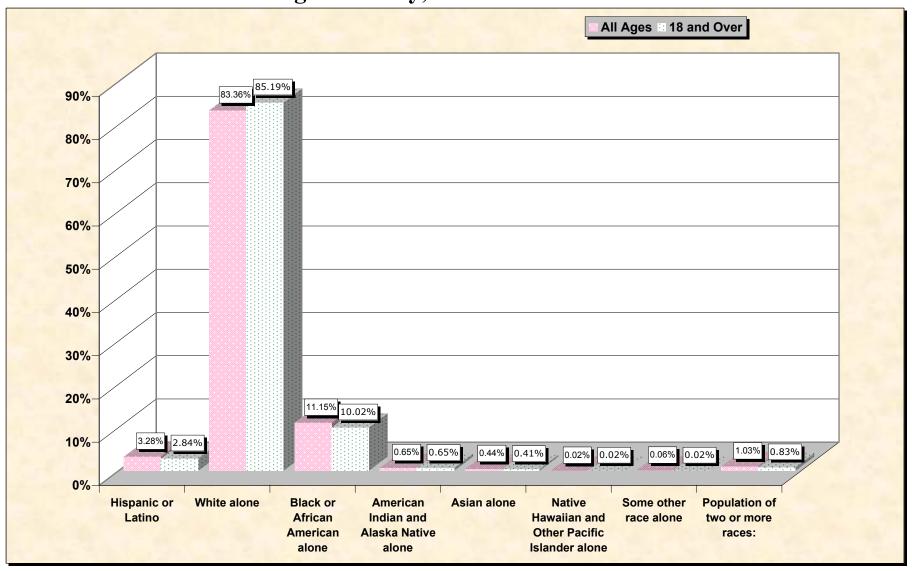

# Hispanic or Latino, and not Hispanic by Race and Age Morgan County, Alabama

Source: Data Set: Census 2000 Redistricting Data (Public Law 94-171) Summary File. PL2. HISPANIC OR LATINO, AND NOT HISPANIC OR LATINO BY RACE [73] - Universe: Total population; PL4. HISPANIC OR LATINO, AND NOT HISPANIC OR LATINO BY RACE FOR THE POPULATION 18 YEARS AND OVER [73] - Universe: Total population 18 years and over

### HISPANIC OR LATINO, AND NOT HISPANIC OR LATINO BY RACE

|                                                  | Morgan County, Alabama |
|--------------------------------------------------|------------------------|
| Total:                                           | 111,064                |
| Hispanic or Latino                               | 3,645                  |
| Not Hispanic or Latino:                          | 107,419                |
| Population of one race:                          | 106,272                |
| White alone                                      | 92,584                 |
| Black or African American alone                  | 12,383                 |
| American Indian and Alaska Native alone          | 727                    |
| Asian alone                                      | 491                    |
| Native Hawaiian and Other Pacific Islander alone | 25                     |
| Some other race alone                            | 62                     |
| Population of two or more races:                 | 1,147                  |

Source: Data Set: Census 2000 Redistricting Data (Public Law 94-171) Summary File. PL2. HISPANIC OR LATINO, AND NOT HISPANIC OR LATINO BY RACE [73] - Universe: Total population

## HISPANIC OR LATINO, AND NOT HISPANIC OR LATINO BY RACE FOR THE POPULATION 18 YEARS AND OVER

|                                                  | Morgan County, Alabama |
|--------------------------------------------------|------------------------|
| Total:                                           | 82,920                 |
| Hispanic or Latino                               | 2,359                  |
| Not Hispanic or Latino:                          | 80,561                 |
| Population of one race:                          | 79,873                 |
| White alone                                      | 70,642                 |
| Black or African American alone                  | 8,311                  |
| American Indian and Alaska Native alone          | 538                    |
| Asian alone                                      | 343                    |
| Native Hawaiian and Other Pacific Islander alone | 20                     |
| Some other race alone                            | 19                     |
| Population of two or more races:                 | 688                    |

Source: Data Set: Census 2000 Redistricting Data (Public Law 94-171) Summary File. PL4. HISPANIC OR LATINO, AND NOT HISPANIC OR LATINO BY RACE FOR THE POPULATION 18 YEARS AND OVER [73] - Universe: Total population 18 years and over