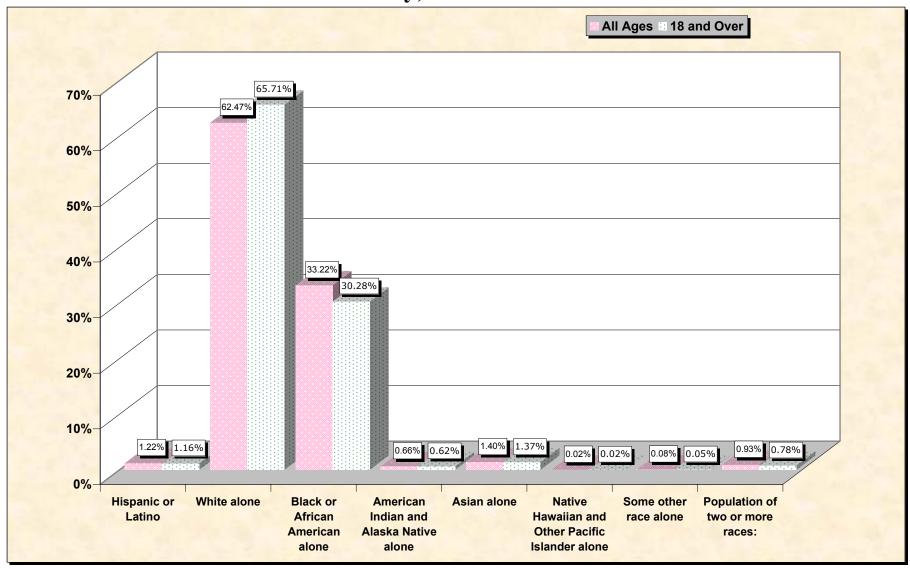

## Hispanic or Latino, and not Hispanic by Race and Age Mobile County, Alabama

Source: Data Set: Census 2000 Redistricting Data (Public Law 94-171) Summary File. PL2. HISPANIC OR LATINO, AND NOT HISPANIC OR LATINO BY RACE [73] - Universe: Total population; PL4. HISPANIC OR LATINO, AND NOT HISPANIC OR LATINO BY RACE FOR THE POPULATION 18 YEARS AND OVER [73] - Universe: Total population 18 years and over

## HISPANIC OR LATINO, AND NOT HISPANIC OR LATINO BY RACE

|                                                  | Mobile County, Alabama |
|--------------------------------------------------|------------------------|
| Total:                                           | 399,843                |
| Hispanic or Latino                               | 4,887                  |
| Not Hispanic or Latino:                          | 394,956                |
| Population of one race:                          | 391,241                |
| White alone                                      | 249,763                |
| Black or African American alone                  | 132,845                |
| American Indian and Alaska Native alone          | 2,636                  |
| Asian alone                                      | 5,599                  |
| Native Hawaiian and Other Pacific Islander alone | 79                     |
| Some other race alone                            | 319                    |
| Population of two or more races:                 | 3,715                  |

Source: Data Set: Census 2000 Redistricting Data (Public Law 94-171) Summary File. PL2. HISPANIC OR LATINO, AND NOT HISPANIC OR LATINO BY RACE [73] - Universe: Total population

## HISPANIC OR LATINO, AND NOT HISPANIC OR LATINO BY RACE FOR THE POPULATION 18 YEARS AND OVER

|                                                  | Mobile County, Alabama |
|--------------------------------------------------|------------------------|
| Total:                                           | 289,962                |
| Hispanic or Latino                               | 3,362                  |
| Not Hispanic or Latino:                          | 286,600                |
| Population of one race:                          | 284,326                |
| White alone                                      | 190,532                |
| Black or African American alone                  | 87,810                 |
| American Indian and Alaska Native alone          | 1,798                  |
| Asian alone                                      | 3,975                  |
| Native Hawaiian and Other Pacific Islander alone | 59                     |
| Some other race alone                            | 152                    |
| Population of two or more races:                 | 2,274                  |

Source: Data Set: Census 2000 Redistricting Data (Public Law 94-171) Summary File. PL4. HISPANIC OR LATINO, AND NOT HISPANIC OR LATINO BY RACE FOR THE POPULATION 18 YEARS AND OVER [73] - Universe: Total population 18 years and over