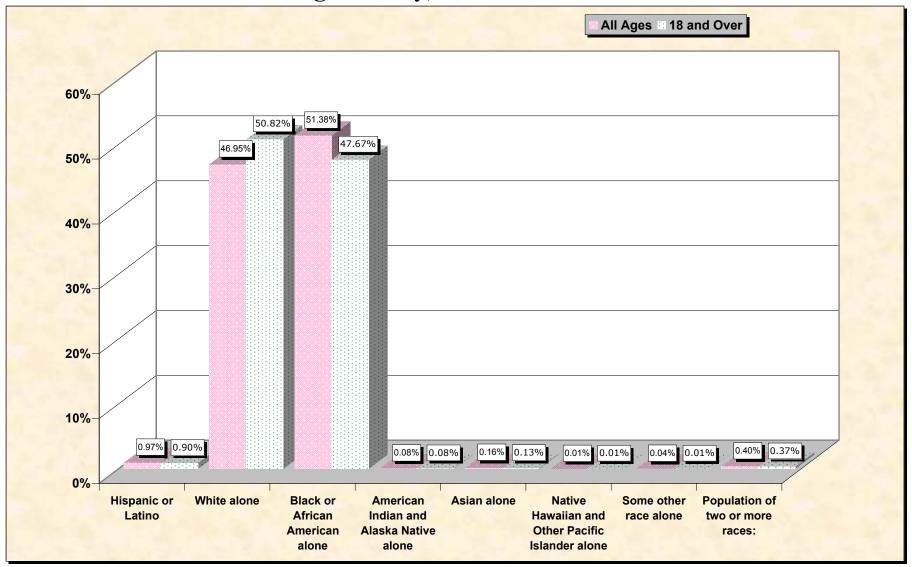

# Hispanic or Latino, and not Hispanic by Race and Age Marengo County, Alabama

Source: Data Set: Census 2000 Redistricting Data (Public Law 94-171) Summary File. PL2. HISPANIC OR LATINO, AND NOT HISPANIC OR LATINO BY RACE [73] - Universe: Total population; PL4. HISPANIC OR LATINO, AND NOT HISPANIC OR LATINO BY RACE FOR THE POPULATION 18 YEARS AND OVER [73] - Universe: Total population 18 years and over

#### source data for chart

#### HISPANIC OR LATINO, AND NOT HISPANIC OR LATINO BY RACE

|                                                  | Marengo County, |
|--------------------------------------------------|-----------------|
|                                                  | Alabama         |
| Total:                                           | 22,539          |
| Hispanic or Latino                               | 219             |
| Not Hispanic or Latino:                          | 22,320          |
| Population of one race:                          | 22,229          |
| White alone                                      | 10,582          |
| Black or African American alone                  | 11,581          |
| American Indian and Alaska Native alone          | 19              |
| Asian alone                                      | 37              |
| Native Hawaiian and Other Pacific Islander alone | 2               |
| Some other race alone                            | 8               |
| Population of two or more races:                 | 91              |

Source: Data Set: Census 2000 Redistricting Data (Public Law 94-171) Summary File. PL2. HISPANIC OR LATINO, AND NOT HISPANIC OR LATINO BY RACE [73] - Universe: Total population

### HISPANIC OR LATINO, AND NOT HISPANIC OR LATINO BY RACE FOR THE POPULATION 18 YEARS AND OVER

|                                                  | Marengo County,<br>Alabama |
|--------------------------------------------------|----------------------------|
| Total:                                           | 16,117                     |
| Hispanic or Latino                               | 145                        |
| Not Hispanic or Latino:                          | 15,972                     |
| Population of one race:                          | 15,912                     |
| White alone                                      | 8,191                      |
| Black or African American alone                  | 7,683                      |
| American Indian and Alaska Native alone          | 13                         |
| Asian alone                                      | 21                         |
| Native Hawaiian and Other Pacific Islander alone | 2                          |
| Some other race alone                            | 2                          |
| Population of two or more races:                 | 60                         |

Source: Data Set: Census 2000 Redistricting Data (Public Law 94-171) Summary File. PL4. HISPANIC OR LATINO, AND NOT HISPANIC OR LATINO BY RACE FOR THE POPULATION 18 YEARS AND OVER [73] - Universe: Total population 18 years and over