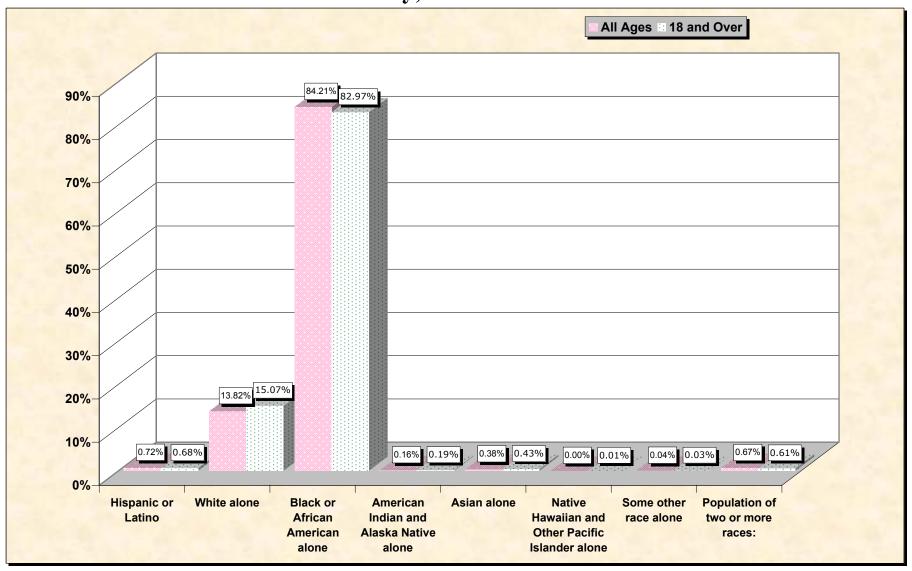

# Hispanic or Latino, and not Hispanic by Race and Age Macon County, Alabama

Source: Data Set: Census 2000 Redistricting Data (Public Law 94-171) Summary File. PL2. HISPANIC OR LATINO, AND NOT HISPANIC OR LATINO BY RACE [73] - Universe: Total population; PL4. HISPANIC OR LATINO, AND NOT HISPANIC OR LATINO BY RACE FOR THE POPULATION 18 YEARS AND OVER [73] - Universe: Total population 18 years and over

#### HISPANIC OR LATINO, AND NOT HISPANIC OR LATINO BY RACE

|                                                  | Macon County, Alabama |
|--------------------------------------------------|-----------------------|
| Total:                                           | 24,105                |
| Hispanic or Latino                               | 173                   |
| Not Hispanic or Latino:                          | 23,932                |
| Population of one race:                          | 23,770                |
| White alone                                      | 3,331                 |
| Black or African American alone                  | 20,298                |
| American Indian and Alaska Native alone          | 39                    |
| Asian alone                                      | 91                    |
| Native Hawaiian and Other Pacific Islander alone | 1                     |
| Some other race alone                            | 10                    |
| Population of two or more races:                 | 162                   |

Source: Data Set: Census 2000 Redistricting Data (Public Law 94-171) Summary File. PL2. HISPANIC OR LATINO, AND NOT HISPANIC OR LATINO BY RACE [73] - Universe: Total population

### HISPANIC OR LATINO, AND NOT HISPANIC OR LATINO BY RACE FOR THE POPULATION 18 YEARS AND OVER

|                                                  | Macon County, Alabama |
|--------------------------------------------------|-----------------------|
| Total:                                           | 18,024                |
| Hispanic or Latino                               | 123                   |
| Not Hispanic or Latino:                          | 17,901                |
| Population of one race:                          | 17,791                |
| White alone                                      | 2,717                 |
| Black or African American alone                  | 14,955                |
| American Indian and Alaska Native alone          | 35                    |
| Asian alone                                      | 78                    |
| Native Hawaiian and Other Pacific Islander alone | 1                     |
| Some other race alone                            | 5                     |
| Population of two or more races:                 | 110                   |

Source: Data Set: Census 2000 Redistricting Data (Public Law 94-171) Summary File. PL4. HISPANIC OR LATINO, AND NOT HISPANIC OR LATINO BY RACE FOR THE POPULATION 18 YEARS AND OVER [73] - Universe: Total population 18 years and over