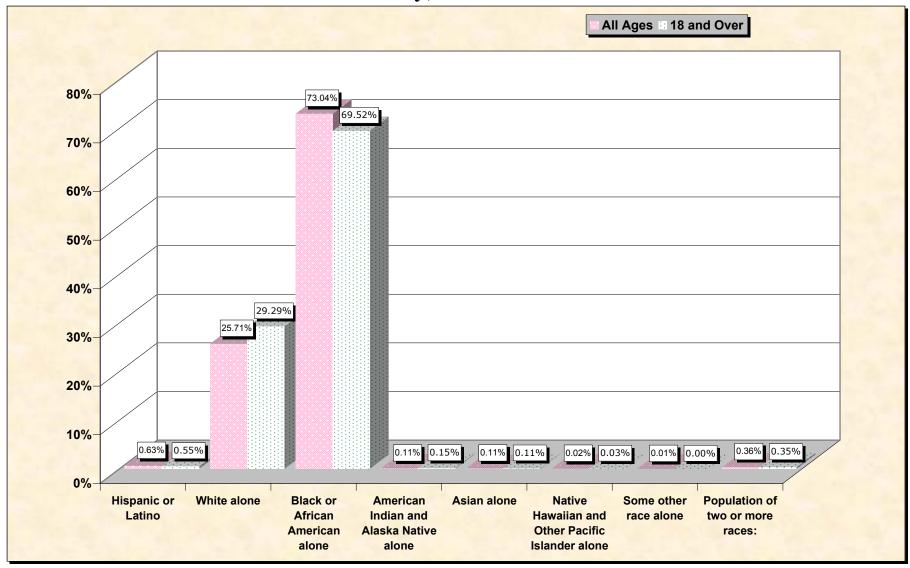

## source data for chart

## HISPANIC OR LATINO, AND NOT HISPANIC OR LATINO BY RACE

|                                                  | Lowndes County,<br>Alabama |
|--------------------------------------------------|----------------------------|
| Total:                                           | 13,473                     |
| Hispanic or Latino                               | 85                         |
| Not Hispanic or Latino:                          | 13,388                     |
| Population of one race:                          | 13,339                     |
| White alone                                      | 3,464                      |
| Black or African American alone                  | 9,841                      |
| American Indian and Alaska Native alone          | 15                         |
| Asian alone                                      | 15                         |
| Native Hawaiian and Other Pacific Islander alone | 3                          |
| Some other race alone                            | 1                          |
| Population of two or more races:                 | 49                         |

## HISPANIC OR LATINO, AND NOT HISPANIC OR LATINO BY RACE FOR THE POPULATION 18 YEARS AND OVER

|                                                  | Lowndes County, |
|--------------------------------------------------|-----------------|
|                                                  | Alabama         |
| Total:                                           | 9,405           |
| Hispanic or Latino                               | 52              |
| Not Hispanic or Latino:                          | 9,353           |
| Population of one race:                          | 9,320           |
| White alone                                      | 2,755           |
| Black or African American alone                  | 6,538           |
| American Indian and Alaska Native alone          | 14              |
| Asian alone                                      | 10              |
| Native Hawaiian and Other Pacific Islander alone | 3               |
| Some other race alone                            | 0               |
| Population of two or more races:                 | 33              |