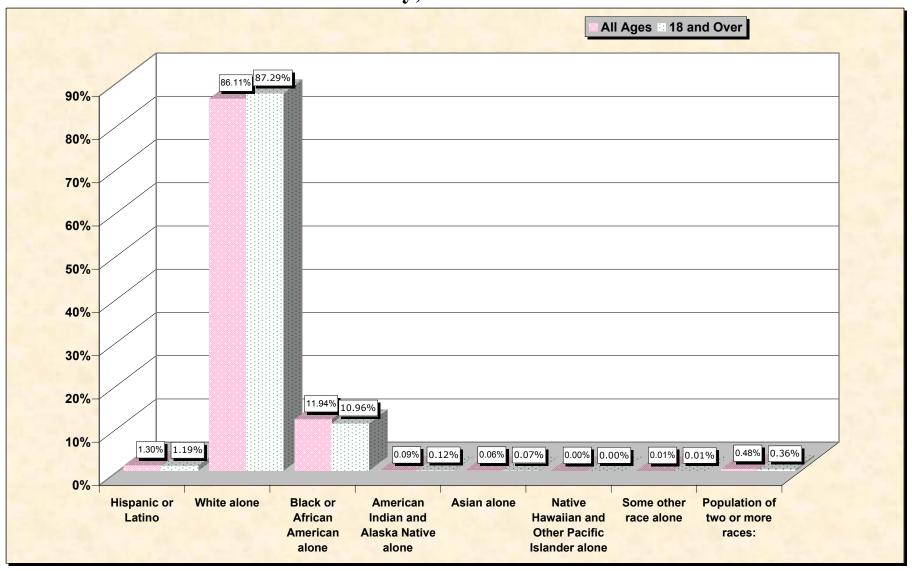

# Hispanic or Latino, and not Hispanic by Race and Age Lamar County, Alabama

Source: Data Set: Census 2000 Redistricting Data (Public Law 94-171) Summary File. PL2. HISPANIC OR LATINO, AND NOT HISPANIC OR LATINO BY RACE [73] - Universe: Total population; PL4. HISPANIC OR LATINO, AND NOT HISPANIC OR LATINO BY RACE FOR THE POPULATION 18 YEARS AND OVER [73] - Universe: Total population 18 years and over

### HISPANIC OR LATINO, AND NOT HISPANIC OR LATINO BY RACE

|                                                  | Lamar County, Alabama |
|--------------------------------------------------|-----------------------|
| Total:                                           | 15,904                |
| Hispanic or Latino                               | 207                   |
| Not Hispanic or Latino:                          | 15,697                |
| Population of one race:                          | 15,620                |
| White alone                                      | 13,695                |
| Black or African American alone                  | 1,899                 |
| American Indian and Alaska Native alone          | 15                    |
| Asian alone                                      | 9                     |
| Native Hawaiian and Other Pacific Islander alone | 0                     |
| Some other race alone                            | 2                     |
| Population of two or more races:                 | 77                    |

### HISPANIC OR LATINO, AND NOT HISPANIC OR LATINO BY RACE FOR THE POPULATION 18 YEARS AND OVER

|                                                  | Lamar County, Alabama |
|--------------------------------------------------|-----------------------|
| Total:                                           | 12,154                |
| Hispanic or Latino                               | 145                   |
| Not Hispanic or Latino:                          | 12,009                |
| Population of one race:                          | 11,965                |
| White alone                                      | 10,609                |
| Black or African American alone                  | 1,332                 |
| American Indian and Alaska Native alone          | 14                    |
| Asian alone                                      | 9                     |
| Native Hawaiian and Other Pacific Islander alone | 0                     |
| Some other race alone                            | 1                     |
| Population of two or more races:                 | 44                    |