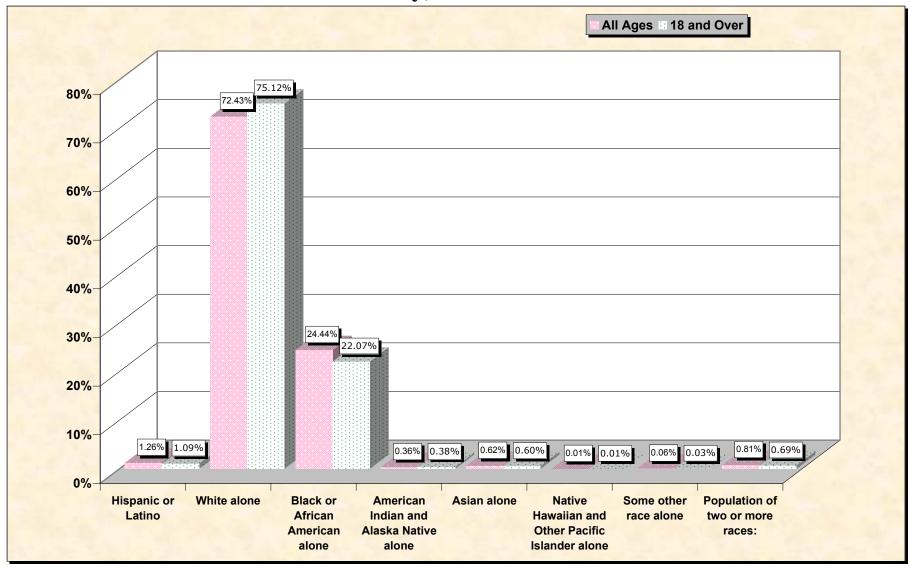

## source data for chart

## HISPANIC OR LATINO, AND NOT HISPANIC OR LATINO BY RACE

|                                                  | Houston County,<br>Alabama |
|--------------------------------------------------|----------------------------|
| Total:                                           | 88,787                     |
| Hispanic or Latino                               | 1,122                      |
| Not Hispanic or Latino:                          | 87,665                     |
| Population of one race:                          | 86,949                     |
| White alone                                      | 64,312                     |
| Black or African American alone                  | 21,703                     |
| American Indian and Alaska Native alone          | 318                        |
| Asian alone                                      | 548                        |
| Native Hawaiian and Other Pacific Islander alone | 13                         |
| Some other race alone                            | 55                         |
| Population of two or more races:                 | 716                        |

## HISPANIC OR LATINO, AND NOT HISPANIC OR LATINO BY RACE FOR THE POPULATION 18 YEARS AND OVER

|                                                  | Houston County, |
|--------------------------------------------------|-----------------|
|                                                  | Alabama         |
| Total:                                           | 65,801          |
| Hispanic or Latino                               | 719             |
| Not Hispanic or Latino:                          | 65,082          |
| Population of one race:                          | 64,630          |
| White alone                                      | 49,433          |
| Black or African American alone                  | 14,522          |
| American Indian and Alaska Native alone          | 250             |
| Asian alone                                      | 398             |
| Native Hawaiian and Other Pacific Islander alone | 9               |
| Some other race alone                            | 18              |
| Population of two or more races:                 | 452             |