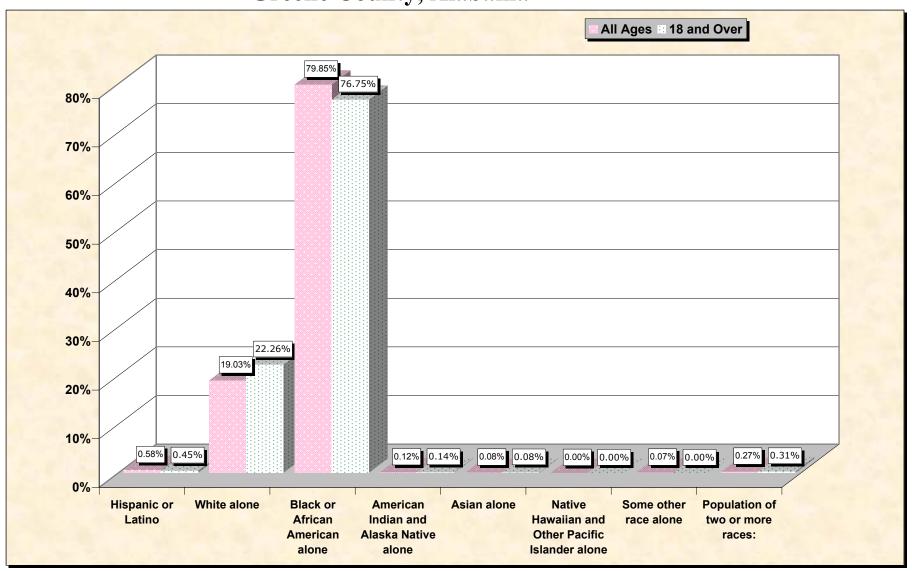

# Hispanic or Latino, and not Hispanic by Race and Age Greene County, Alabama

Source: Data Set: Census 2000 Redistricting Data (Public Law 94-171) Summary File. PL2. HISPANIC OR LATINO, AND NOT HISPANIC OR LATINO BY RACE [73] - Universe: Total population; PL4. HISPANIC OR LATINO, AND NOT HISPANIC OR LATINO BY RACE FOR THE POPULATION 18 YEARS AND OVER [73] - Universe: Total population 18 years and over

#### HISPANIC OR LATINO, AND NOT HISPANIC OR LATINO BY RACE

|                                                  | Greene County, Alabama |
|--------------------------------------------------|------------------------|
| Total:                                           | 9,974                  |
| Hispanic or Latino                               | 58                     |
| Not Hispanic or Latino:                          | 9,916                  |
| Population of one race:                          | 9,889                  |
| White alone                                      | 1,898                  |
| Black or African American alone                  | 7,964                  |
| American Indian and Alaska Native alone          | 12                     |
| Asian alone                                      | 8                      |
| Native Hawaiian and Other Pacific Islander alone | 0                      |
| Some other race alone                            | 7                      |
| Population of two or more races:                 | 27                     |

Source: Data Set: Census 2000 Redistricting Data (Public Law 94-171) Summary File. PL2. HISPANIC OR LATINO, AND NOT HISPANIC OR LATINO BY RACE [73] - Universe: Total population

### HISPANIC OR LATINO, AND NOT HISPANIC OR LATINO BY RACE FOR THE POPULATION 18 YEARS AND OVER

|                                                  | Greene County, Alabama |
|--------------------------------------------------|------------------------|
| Total:                                           | 7,063                  |
| Hispanic or Latino                               | 32                     |
| Not Hispanic or Latino:                          | 7,031                  |
| Population of one race:                          | 7,009                  |
| White alone                                      | 1,572                  |
| Black or African American alone                  | 5,421                  |
| American Indian and Alaska Native alone          | 10                     |
| Asian alone                                      | 6                      |
| Native Hawaiian and Other Pacific Islander alone | 0                      |
| Some other race alone                            | 0                      |
| Population of two or more races:                 | 22                     |

Source: Data Set: Census 2000 Redistricting Data (Public Law 94-171) Summary File. PL4. HISPANIC OR LATINO, AND NOT HISPANIC OR LATINO BY RACE FOR THE POPULATION 18 YEARS AND OVER [73] - Universe: Total population 18 years and over