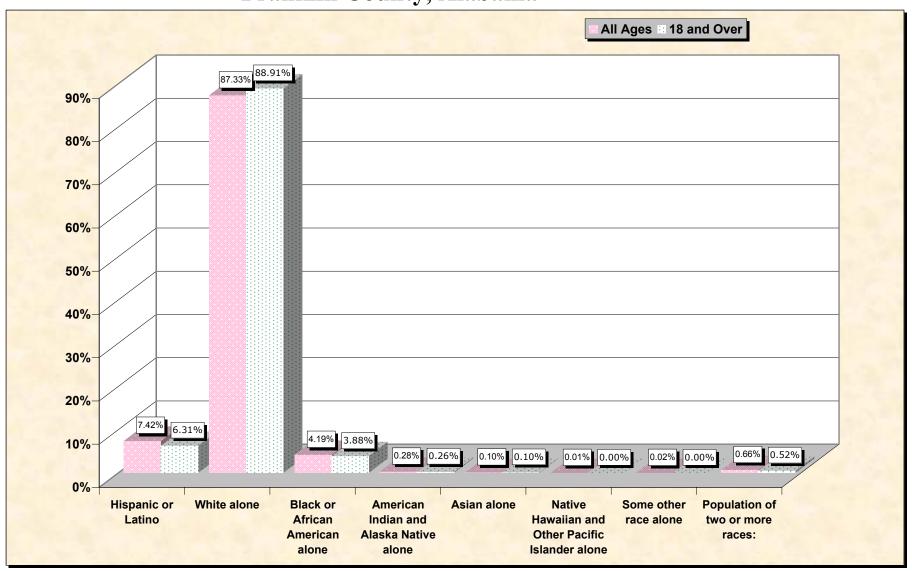

# Hispanic or Latino, and not Hispanic by Race and Age Franklin County, Alabama

Source: Data Set: Census 2000 Redistricting Data (Public Law 94-171) Summary File. PL2. HISPANIC OR LATINO, AND NOT HISPANIC OR LATINO BY RACE [73] - Universe: Total population; PL4. HISPANIC OR LATINO, AND NOT HISPANIC OR LATINO BY RACE FOR THE POPULATION 18 YEARS AND OVER [73] - Universe: Total population 18 years and over

#### HISPANIC OR LATINO, AND NOT HISPANIC OR LATINO BY RACE

|                                                  | Franklin County, |
|--------------------------------------------------|------------------|
|                                                  | Alabama          |
| Total:                                           | 31,223           |
| Hispanic or Latino                               | 2,316            |
| Not Hispanic or Latino:                          | 28,907           |
| Population of one race:                          | 28,702           |
| White alone                                      | 27,268           |
| Black or African American alone                  | 1,307            |
| American Indian and Alaska Native alone          | 87               |
| Asian alone                                      | 32               |
| Native Hawaiian and Other Pacific Islander alone | 3                |
| Some other race alone                            | 5                |
| Population of two or more races:                 | 205              |

### HISPANIC OR LATINO, AND NOT HISPANIC OR LATINO BY RACE FOR THE POPULATION 18 YEARS AND OVER

|                                                  | Franklin County, |
|--------------------------------------------------|------------------|
|                                                  | Alabama          |
| Total:                                           | 23,578           |
| Hispanic or Latino                               | 1,487            |
| Not Hispanic or Latino:                          | 22,091           |
| Population of one race:                          | 21,968           |
| White alone                                      | 20,964           |
| Black or African American alone                  | 916              |
| American Indian and Alaska Native alone          | 62               |
| Asian alone                                      | 24               |
| Native Hawaiian and Other Pacific Islander alone | 1                |
| Some other race alone                            | 1                |
| Population of two or more races:                 | 123              |