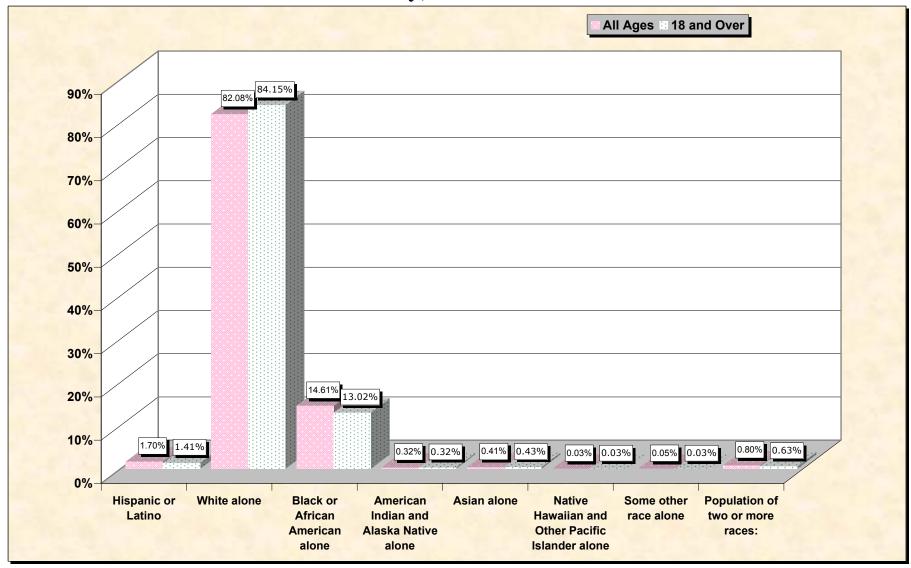

## Hispanic or Latino, and not Hispanic by Race and Age Etowah County, Alabama

Source: Data Set: Census 2000 Redistricting Data (Public Law 94-171) Summary File. PL2. HISPANIC OR LATINO, AND NOT HISPANIC OR LATINO BY RACE [73] - Universe: Total population; PL4. HISPANIC OR LATINO, AND NOT HISPANIC OR LATINO BY RACE FOR THE POPULATION 18 YEARS AND OVER [73] - Universe: Total population 18 years and over

## HISPANIC OR LATINO, AND NOT HISPANIC OR LATINO BY RACE

|                                                  | Etowah County, Alabama |
|--------------------------------------------------|------------------------|
| Total:                                           | 103,459                |
| Hispanic or Latino                               | 1,763                  |
| Not Hispanic or Latino:                          | 101,696                |
| Population of one race:                          | 100,870                |
| White alone                                      | 84,919                 |
| Black or African American alone                  | 15,120                 |
| American Indian and Alaska Native alone          | 329                    |
| Asian alone                                      | 428                    |
| Native Hawaiian and Other Pacific Islander alone | 27                     |
| Some other race alone                            | 47                     |
| Population of two or more races:                 | 826                    |

## HISPANIC OR LATINO, AND NOT HISPANIC OR LATINO BY RACE FOR THE POPULATION 18 YEARS AND OVER

|                                                  | Etowah County, Alabama |
|--------------------------------------------------|------------------------|
| Total:                                           | 78,805                 |
| Hispanic or Latino                               | 1,109                  |
| Not Hispanic or Latino:                          | 77,696                 |
| Population of one race:                          | 77,202                 |
| White alone                                      | 66,313                 |
| Black or African American alone                  | 10,259                 |
| American Indian and Alaska Native alone          | 253                    |
| Asian alone                                      | 336                    |
| Native Hawaiian and Other Pacific Islander alone | 21                     |
| Some other race alone                            | 20                     |
| Population of two or more races:                 | 494                    |